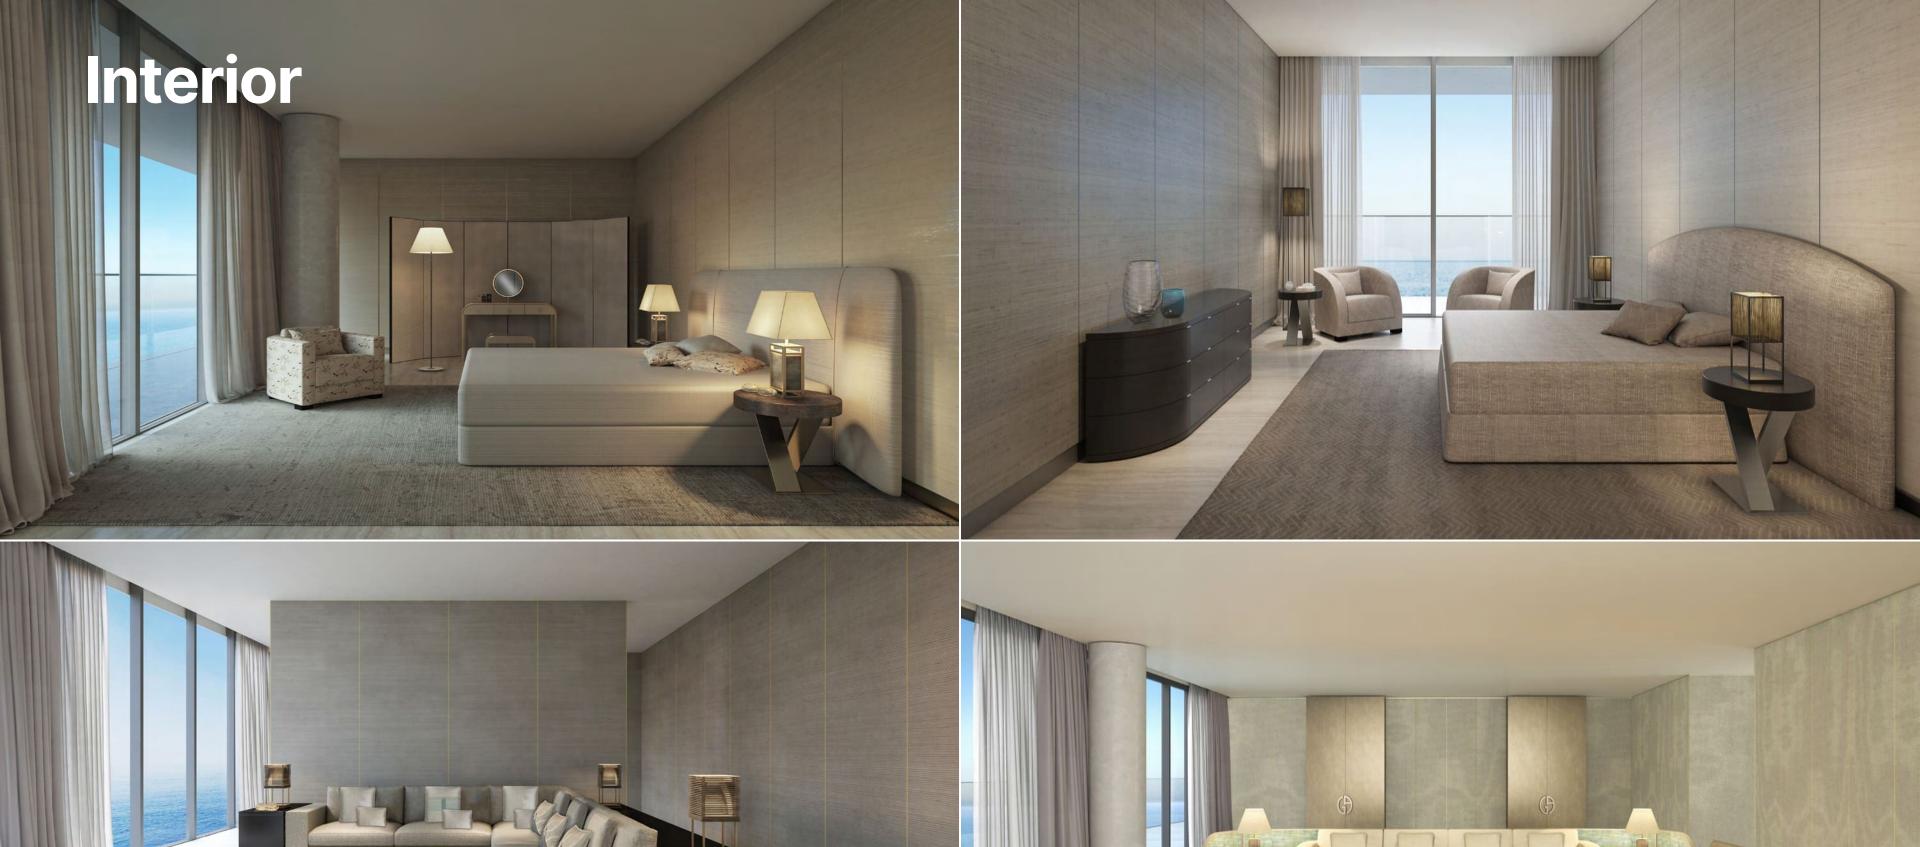

#### **Finishing and materials**

All living spaces and bedrooms contain highend fittings provided by Armani/Casa, including designed kitchens and bathrooms, wallpaper with metal profiles, metal skirting and spotlights. In addition, all owners may choose between a light and dark overall design palette for their furnishings. The residences contain a circular or linear foyer, a signature Armani concept, which acts as a transition between the public area and the private space of the apartment and generously proportioned heights, reaching at least 3 metres for living areas.

All bathroom fixtures and fittings provided by the Armani/Casa Island Collection. The Armani/Casa bathroom collection is the expression of elegant simplicity and total harmony, both quintessential of Giorgio Armani's unmistakable style, captured in the bathroom space