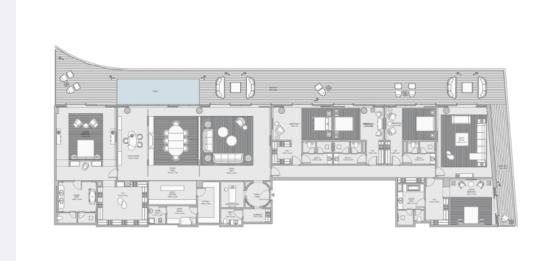

#### **Finishing and materials**

All living spaces and bedrooms contain highend fittings provided by Armani/Casa, including designed kitchens and bathrooms, wallpaper with metal profiles, metal skirting and spotlights. In addition, all owners may choose between a light and dark overall design palette for their furnishings. The residences contain a circular or linear foyer, a signature Armani concept, which acts as a transition between the public area and the private space of the apartment and generously proportioned heights, reaching at least 3 metres for living areas.

#### **Kitchen and appliances**

Residences contain open display kitchens that feature joinery work and accessories from Armani/Casa's Checkers

Collection for the light palette and Bridge Collection for the dark palette. Closed kitchens come with an oven, fridge/freezer, dishwasher, washing machine/drier.

## Typical units and prices

**Apartments** 

2 bedroom

**Apartments** 

3 bedroom

4 bedroom

**FROM** 

AED 23,000,000

2657 sqft / 247 m<sup>2</sup>

TO

AED 27,000,000

3373 sqft / 313 m<sup>2</sup>

FROM

AED 39,000,000

4872 sqft / 453 m<sup>2</sup>

TO

AED 41,000,000

5124 sqft / 476 m<sup>2</sup>

**Apartments** 

**FROM** 

AED 51,000,000

6323 sqft / 587 m<sup>2</sup>

TO

AED 57,500,000