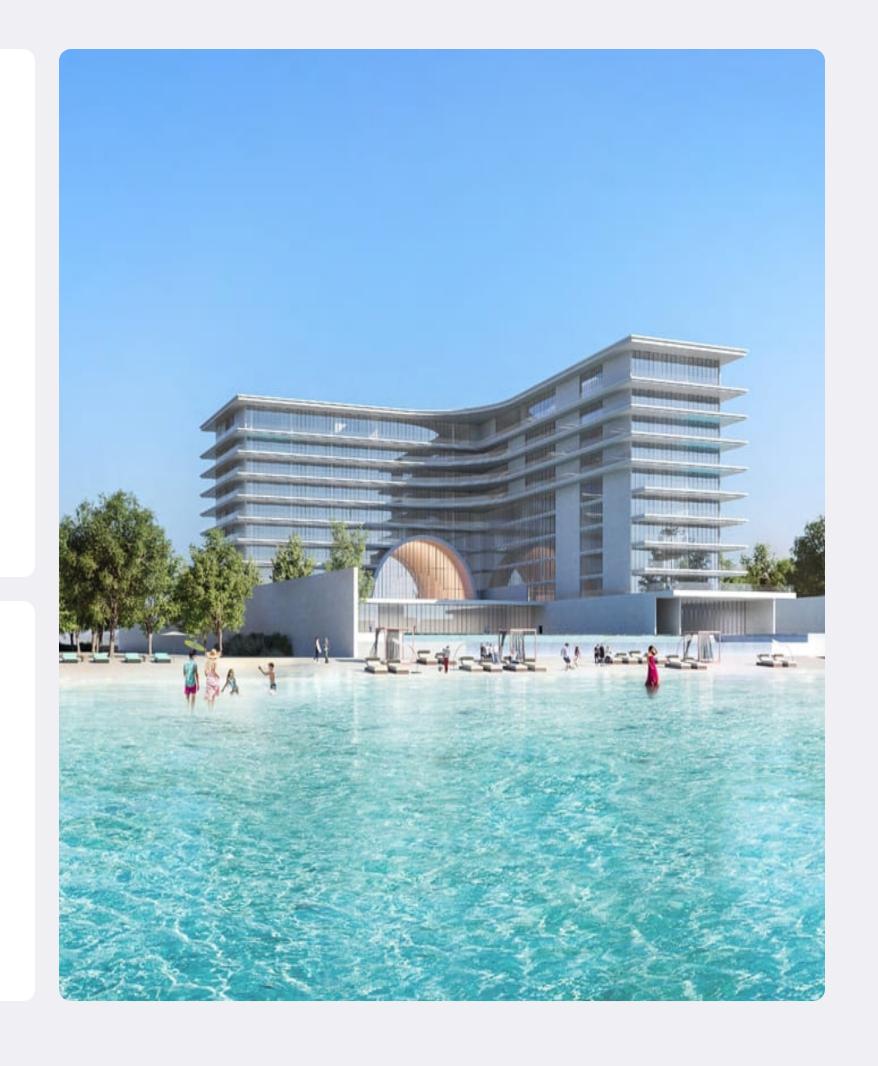

Setting a new standard for ultra-luxury living, Armani Beach Residences at Palm Jumeirah is located on the shores of Dubai's famous manmade islands, one of the world's most exclusive residential neighborhoods. Enjoying sweeping, panoramic views of the Arabian Gulf as well as Dubai's famed skyline, Armani Beach Residences at Palm Jumeirah is designed to achieve harmony between architecture, the surrounding seascape and the senses.

The magnificent elevated entry experience sets the tone, providing residents with extravagant ocean views from a range of angles. Throughout the building, the interplay of light and shadow amplifies a series of stylish design elements, including the overhanging arch and the many water features and pools.

Alongside its exemplary architecture and seafront setting, Armani Beach Residences at Palm Jumeirah is distinguished by a set of amenities like no other, allowing residents to experience a truly ultra-luxury lifestyle. This collection of high-end facilities includes a premium residents-only spa, a function room, cigar lounge and landscaped deck area, as well as a private beach. Exquisite interiors at these amenities merge with limited edition pieces individually designed by Giorgio Armani himself to create a unique style with a distinct and sophisticated aesthetic.