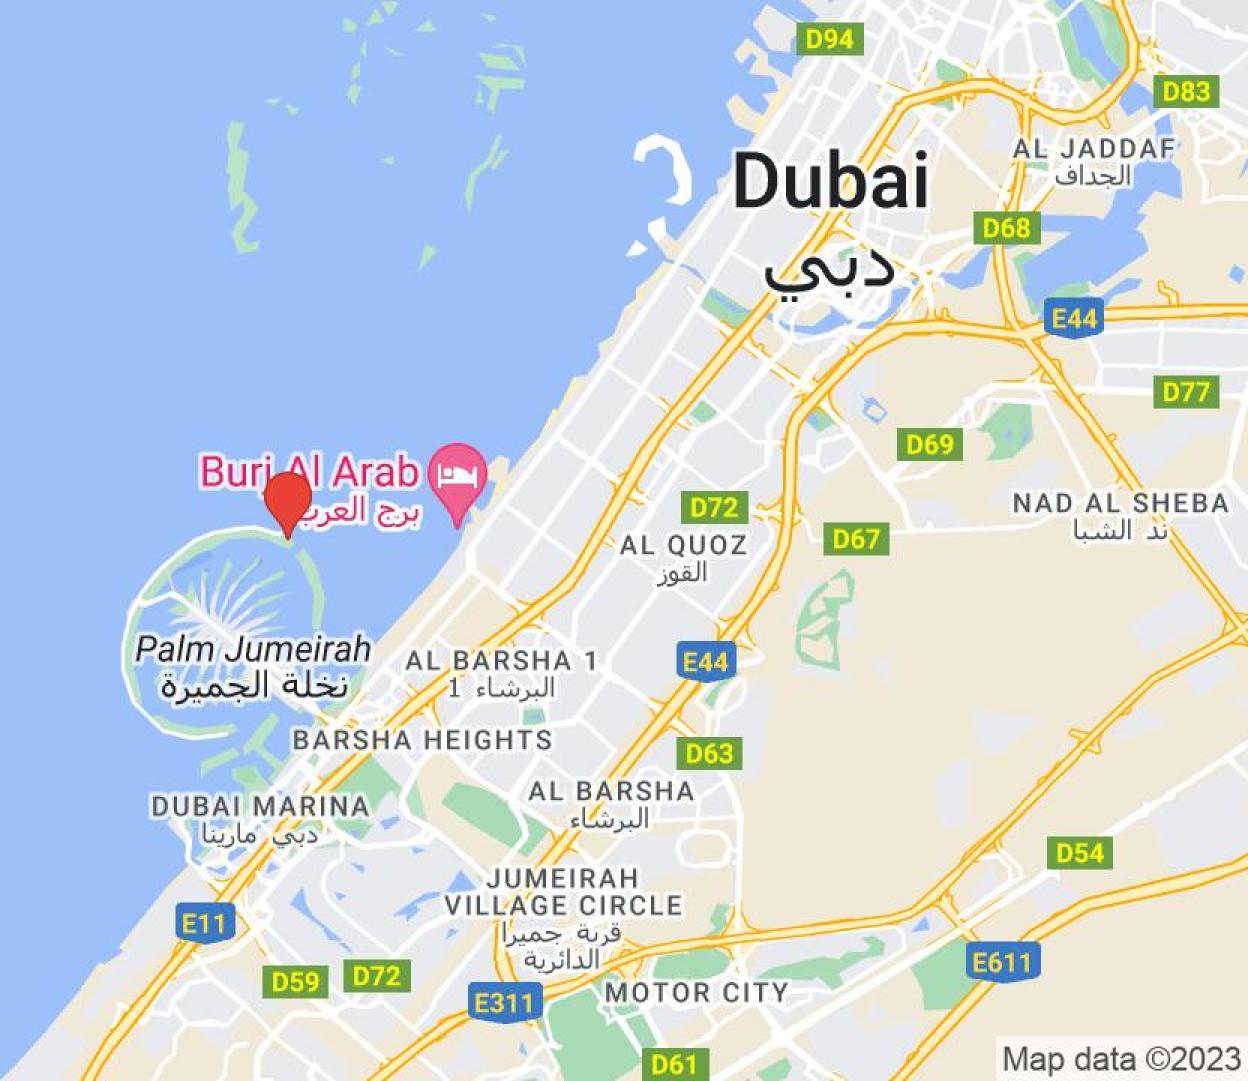

cial island that is shaped like a palm tree, with a trunk, fronds, and a crescent-shaped breakwater that surrounds the island.

The community is home to a variety of high-end residential properties, including apartments, villas, and townhouses, as well as some of the most luxurious hotels and resorts in Dubai. The community is known for its stunning views of the Arabian Gulf, its pristine beaches, and its world-class amenities.

In addition to residential properties and hotels, Palm Jumeirah is home to a range of retail and dining options, including the iconic Atlantis, The Palm resort, which features an array of restaurants, bars, and entertainment venues. The island also boasts a range of recreational activities, including water sports, beach clubs, and golf courses.







## Location



Open location in Google Maps





## **Facilities**



**Gym**Image for general understanding



Sauna & Ice-bath
Visualisation from developer



**Indoor Swimming Pool**Visualisation from developer



Lushly Landscaped Deck Area
Visualisation from developer



Large-scale Infinity Pool
Visualisation from developer



Separate Children's Pool
Image for general understanding



Cigar Lounge
Image for general understanding



Private Beach
Image for general understanding

## **Facilities**



Movie Theatre
Image for general understanding



Children's Playroom
Image for general understanding

# Payment plan



## **Payment Plan**

25% payment On booking

35% payment During construction

40% payment Upon Handover

**Condition for the unit resale** 

Not specified

## Typical units and price