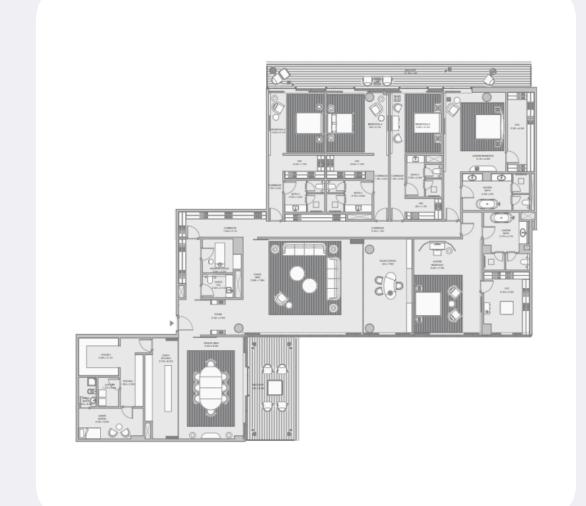

AED 93,500,000

11646 sqft / 1082 m<sup>2</sup>

**Suite** 

3 DCGI 00

**FROM** 

AED 340,500,000

30949 sqft / 2875 m<sup>2</sup>

TO

No info