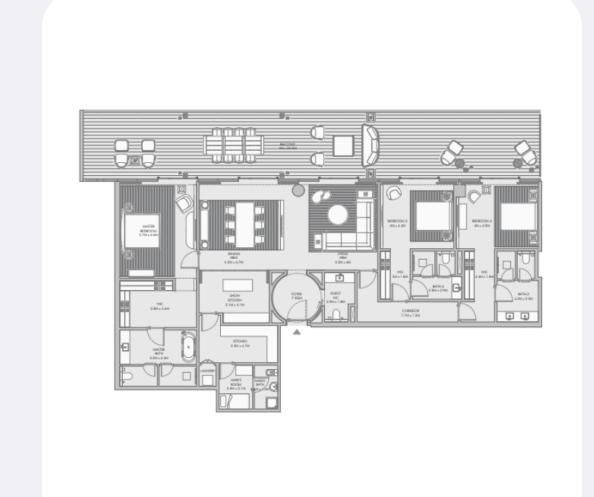

## Typical units and prices

**Apartments** 

 $8469 \, \text{sqft} \, / \, 787 \, \text{m}^2$ 

5 bedroom

**Penthouse** 

5 bedroom

5 bedroom

**FROM** 

AED 68,000,000 I

No info

TO

8472 sqft / 787 m<sup>2</sup>

FROM

AED 77,500,000

9664 sqft / 898 m<sup>2</sup>

TO