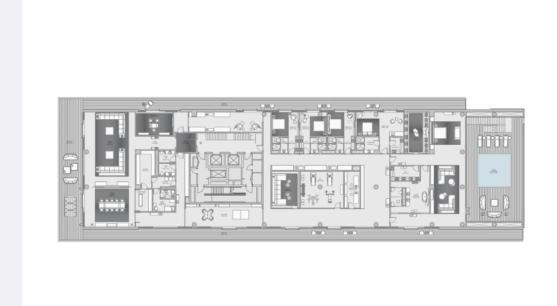

#### **Finishing and materials**

All living spaces and bedrooms contain highend fittings provided by Armani/Casa, including designed kitchens and bathrooms, wallpaper with metal profiles, metal skirting and spotlights. In addition, all owners may choose between a light and dark overall design palette for their furnishings. The residences contain a circular or linear foyer, a signature Armani concept, which acts as a transition between the public area and the private space of the apartment and generously proportioned heights, reaching at least 3 metres for living areas.

#### **Kitchen and appliances**

Residences contain open display kitchens that feature joinery work and accessories from Armani/Casa's Checkers

Collection for the light palette and Bridge Collection for the dark palette. Closed kitchens come with an oven, fridge/freezer, dishwasher, washing machine/drier.

## Typical units and prices

**Apartments** 

 $8469 \, \text{sqft} \, / \, 787 \, \text{m}^2$ 

5 bedroom

**Penthouse** 

5 bedroom

5 bedroom

**FROM** 

AED 68,000,000 I

No info

TO

8472 sqft / 787 m<sup>2</sup>

FROM

AED 77,500,000

9664 sqft / 898 m<sup>2</sup>

TO

AED 93,500,000

11646 sqft / 1082 m<sup>2</sup>

**Suite** 

3 DCGI 00

**FROM** 

AED 340,500,000

30949 sqft / 2875 m<sup>2</sup>

TO