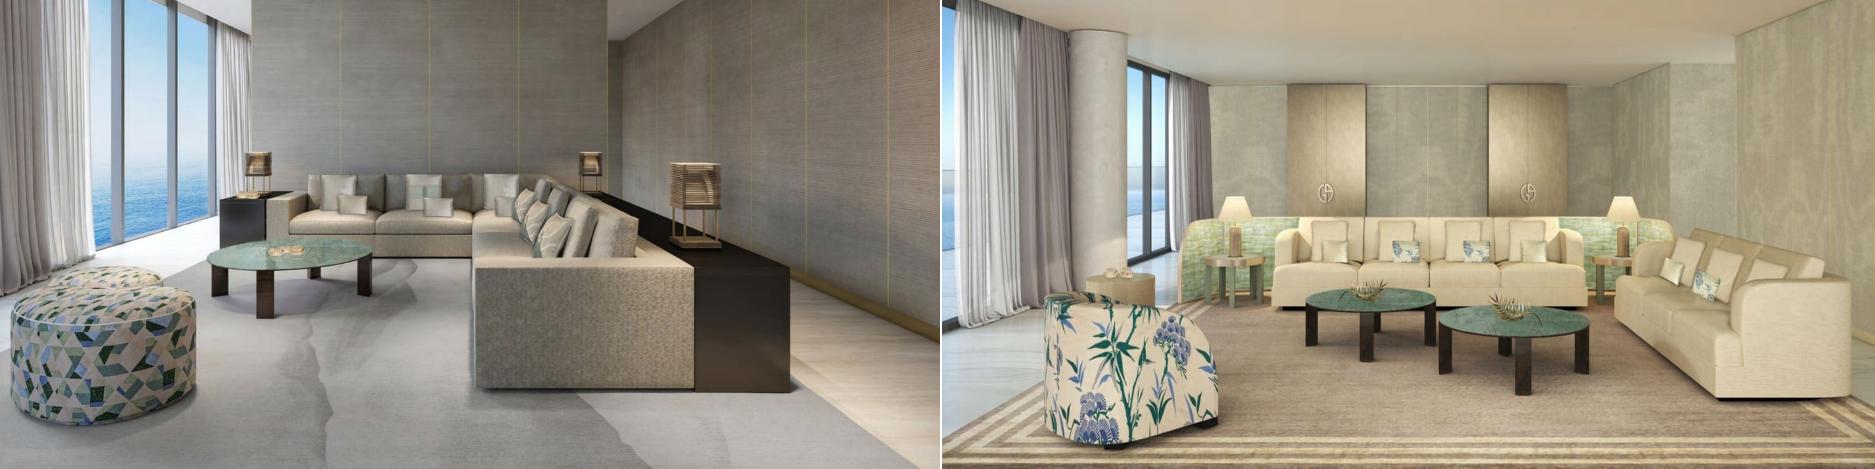

#### **Finishing and materials**

All living spaces and bedrooms contain highend fittings provided by Armani/Casa, including designed kitchens and bathrooms, wallpaper with metal profiles, metal skirting and spotlights. In addition, all owners may choose between a light and dark overall design palette for their furnishings. The residences contain a circular or linear foyer, a signature Armani concept, which acts as a transition between the public area and the private space of the apartment and generously proportioned heights, reaching at least 3 metres for living areas.

All bathroom fixtures and fittings provided by the Armani/Casa Island Collection. The Armani/Casa bathroom collection is the expression of elegant simplicity and total harmony, both quintessential of Giorgio Armani's unmistakable style, captured in the bathroom space