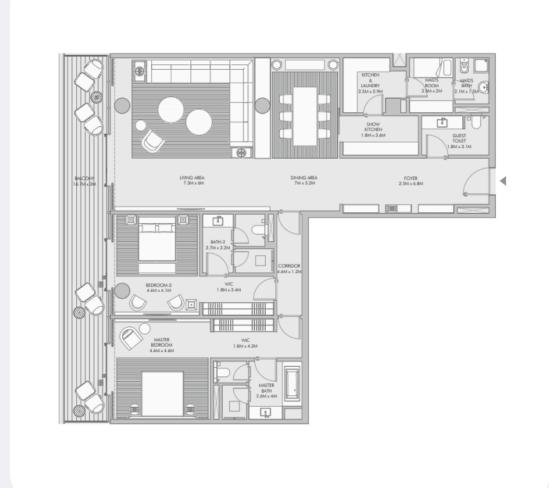

## Typical units and prices

**Apartments** 

2 bedroom

**Apartments** 

3 bedroom

4 bedroom

**FROM** 

AED 23,000,000

2657 sqft / 247 m<sup>2</sup>

TO

AED 27,000,000

3373 sqft / 313 m<sup>2</sup>

FROM

AED 39,000,000

4872 sqft / 453 m<sup>2</sup>

TO

AED 41,000,000

5124 sqft / 476 m<sup>2</sup>

**Apartments** 

**FROM** 

AED 51,000,000

6323 sqft / 587 m<sup>2</sup>

TO

AED 57,500,000