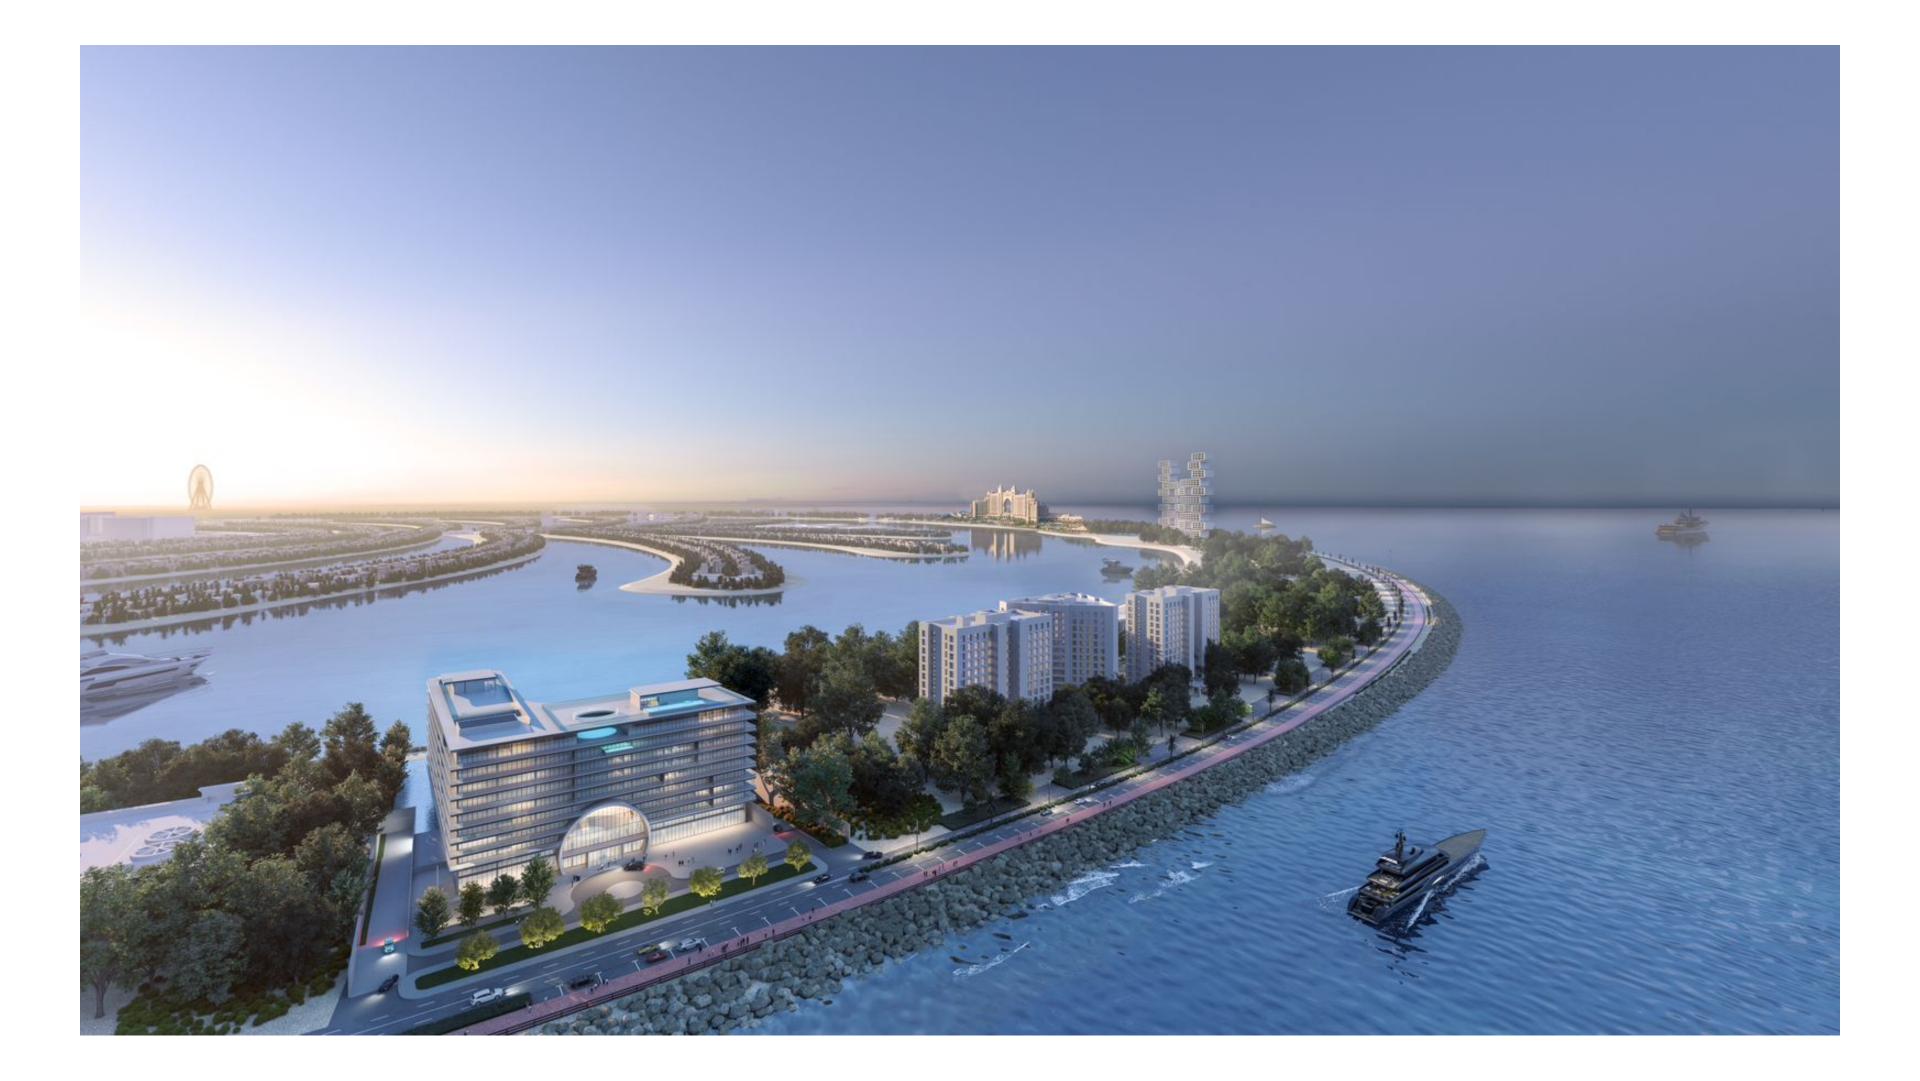

Setting a new standard for ultra-luxury living, Armani Beach Residences at Palm Jumeirah is located on the shores of Dubai's famous manmade islands, one of the world's most exclusive residential neighborhoods. Enjoying sweeping, panoramic views of the Arabian Gulf as well as Dubai's famed skyline, Armani Beach Residences at Palm Jumeirah is designed to achieve harmony between architecture, the surrounding seascape and the senses.

#### **Location description and benefits**

Palm Jumeirah is a luxurious community located on an artificial island that is shaped like a palm tree, with a trunk, fronds, and a crescent-shaped breakwater that surrounds the island.

The community is home to a variety of high-end residential properties, including apartments, villas, and townhouses, as well as some of the most luxurious hotels and resorts in Dubai. The community is known for its stunning views of the Arabian Gulf, its pristine beaches, and its world-class amenities.