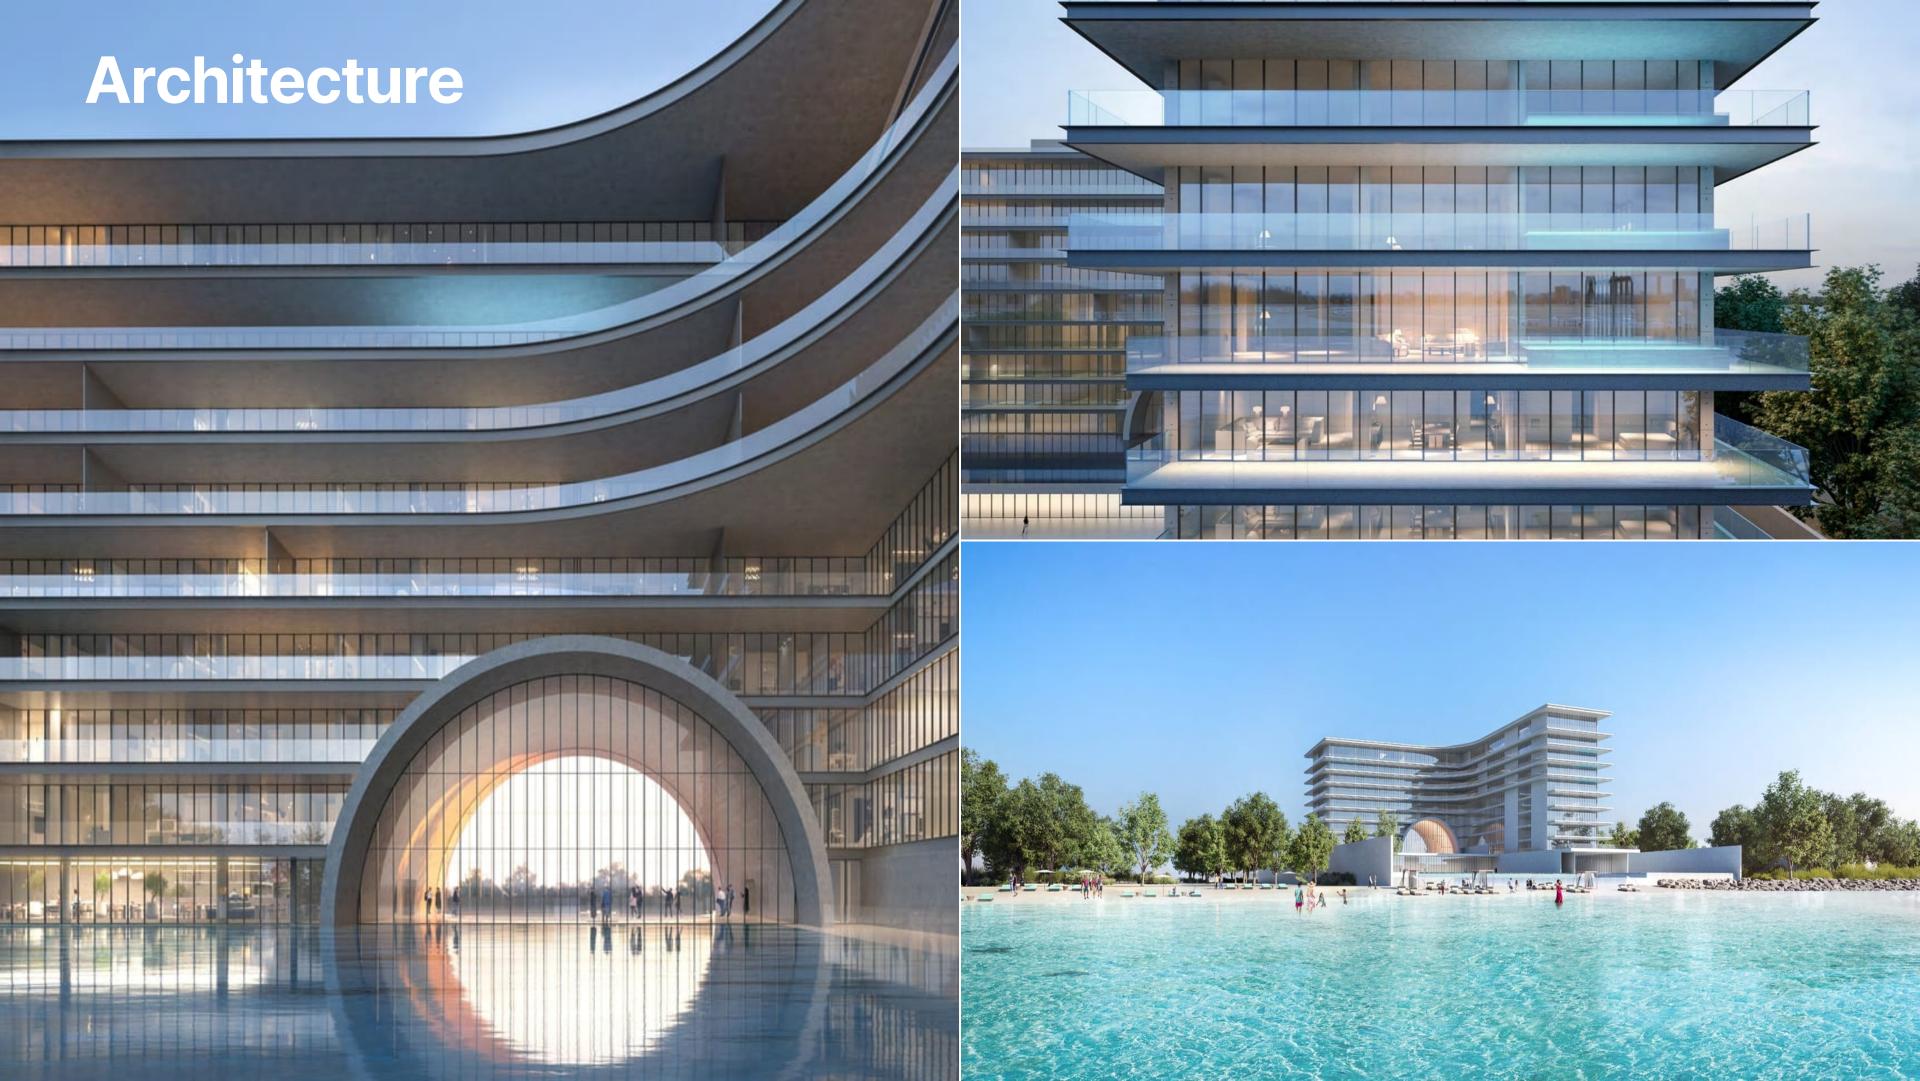

Setting a new standard for ultra-luxury living, Armani Beach Residences at Palm Jumeirah is located on the shores of Dubai's famous manmade islands, one of the world's most exclusive residential neighborhoods. Enjoying sweeping, panoramic views of the Arabian Gulf as well as Dubai's famed skyline, Armani Beach Residences at Palm Jumeirah is designed to achieve harmony between architecture, the surrounding seascape and the senses.

The magnificent elevated entry experience sets the tone, providing residents with extravagant ocean views from a range of angles. Throughout the building, the interplay of light and shadow amplifies a series of stylish design elements, including the overhanging arch and the many water features and pools.

Alongside its exemplary architecture and seafront setting, Armani Beach Residences at Palm Jumeirah is distinguished by a set of amenities like no other, allowing residents to experience a truly ultra-luxury lifestyle. This collection of high-end facilities includes a premium residents-only spa, a function room, cigar lounge and landscaped deck area, as well as a private beach. Exquisite interiors at these amenities merge with limited edition pieces individually designed by Giorgio Armani himself to create a unique style with a distinct and sophisticated aesthetic.