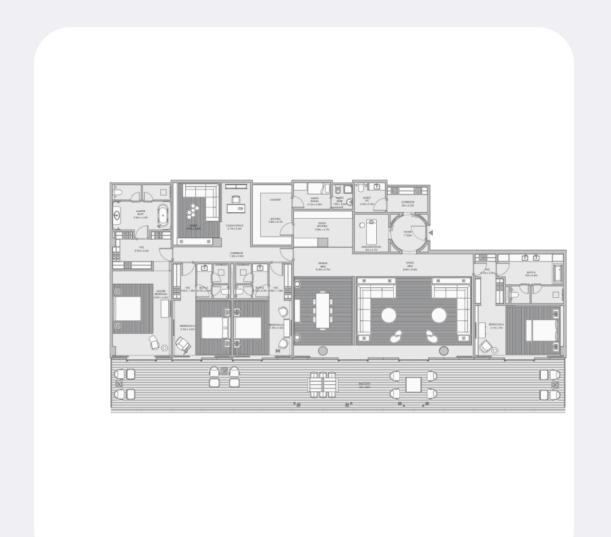

AED 68,000,000 I

No info

TO

8472 sqft / 787 m<sup>2</sup>

FROM

AED 77,500,000

9664 sqft / 898 m<sup>2</sup>

TO

AED 93,500,000

11646 sqft / 1082 m<sup>2</sup>

**Suite** 

3 DCGI 00

**FROM** 

AED 340,500,000

30949 sqft / 2875 m<sup>2</sup>

TO