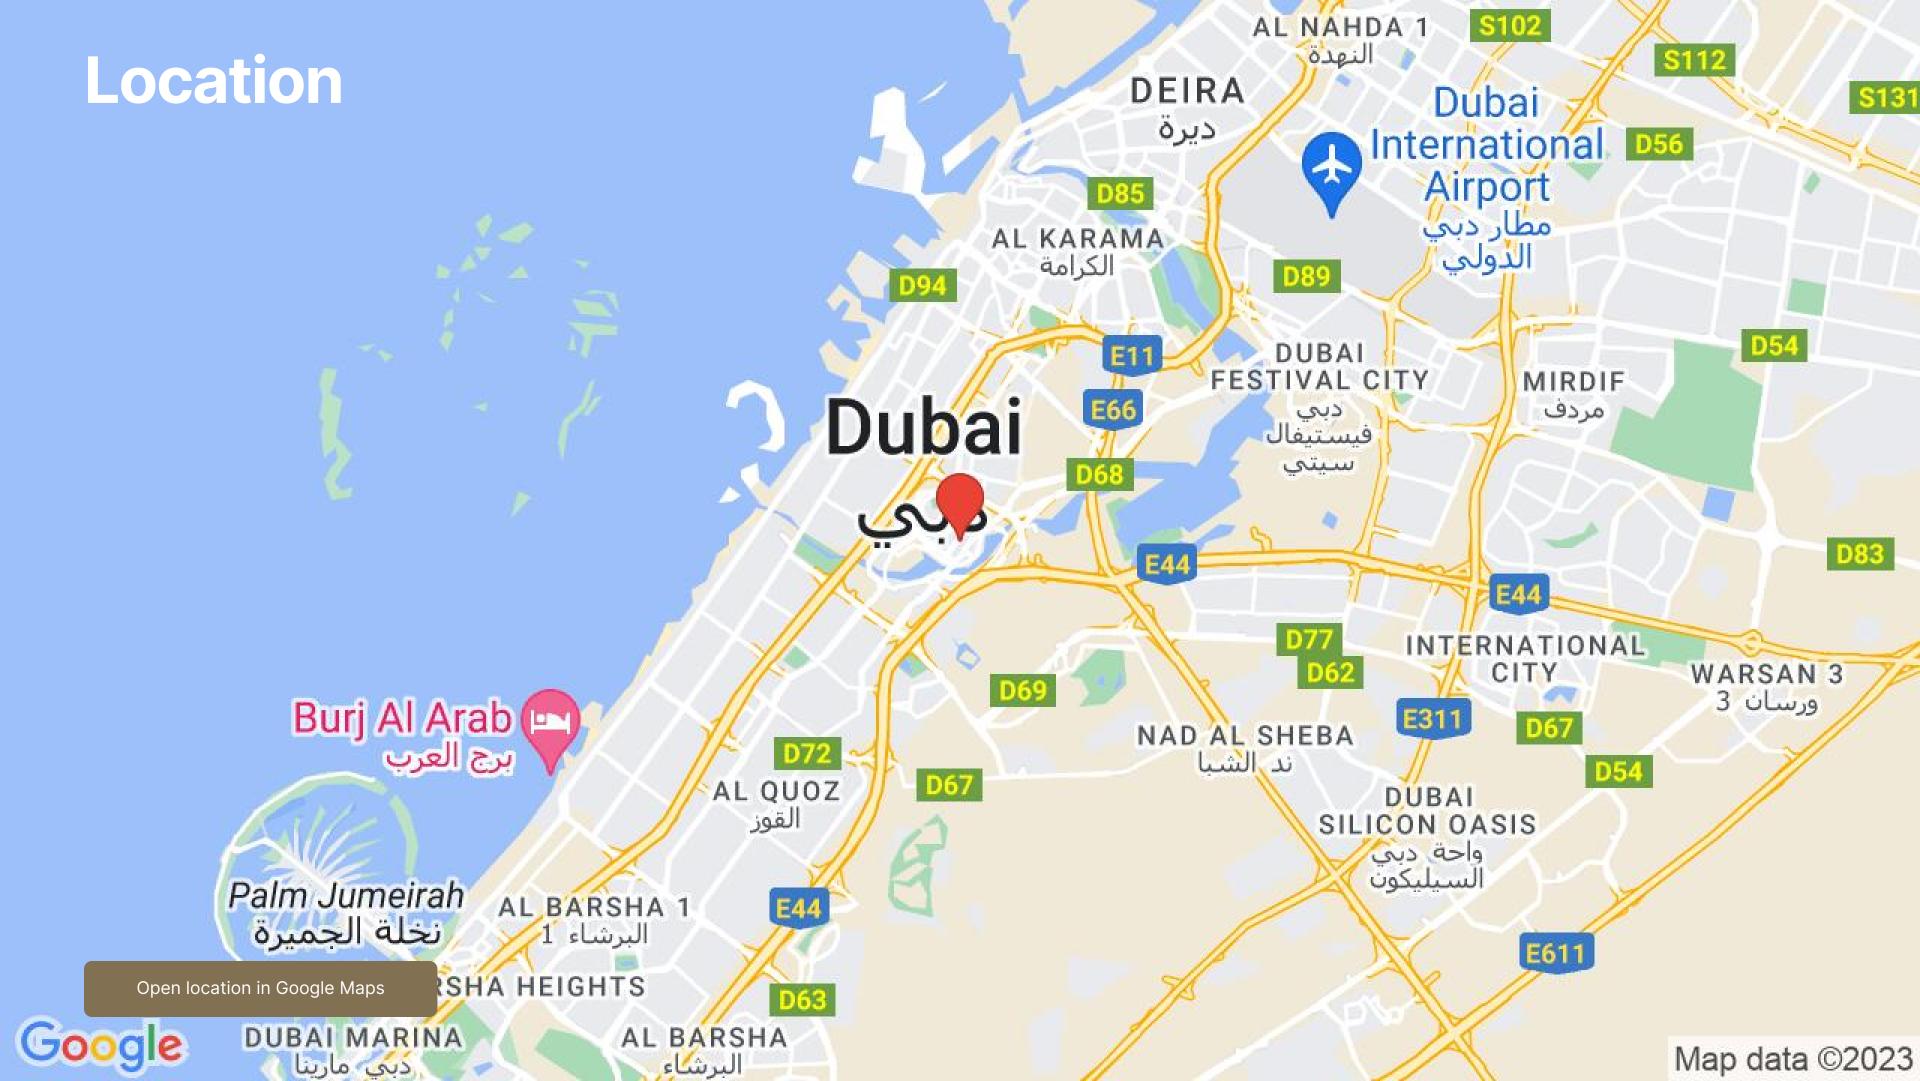

#### **Location description and benefits**

As the name suggests, Downtown Dubai is the centre of Dubai, constantly evolving at a fast pace. Home to many landmarks and world-famous attractions, including Burj Khalifa, the Dubai Mall and Dancing Fountains, the area is a hub of activities. The prime location keeps Downtown busy throughout the year. Constantly attracting tourists, there're always some new things to do in Downtown Dubai.

The area is best known for offering a luxurious lifestyle. As per Bayut's 2020 Rental Market Report, it is the second

most popular area offering luxury apartments for rent after Dubai Marina. Downtown is well connected to other key commercial and residential areas in the city.

Strategically located along Sheikh Zayed Road, E11, across Al Wasl and bordering Business Bay, it is a pretty active and bustling neighbourhood. Downtown is one of Dubai's best areas for non-drivers and frequent travellers. Many amenities, including upscale hotels, chic leisure points and massive shopping centres, make Downtown Dubai a sought-after address and "the centre of now."