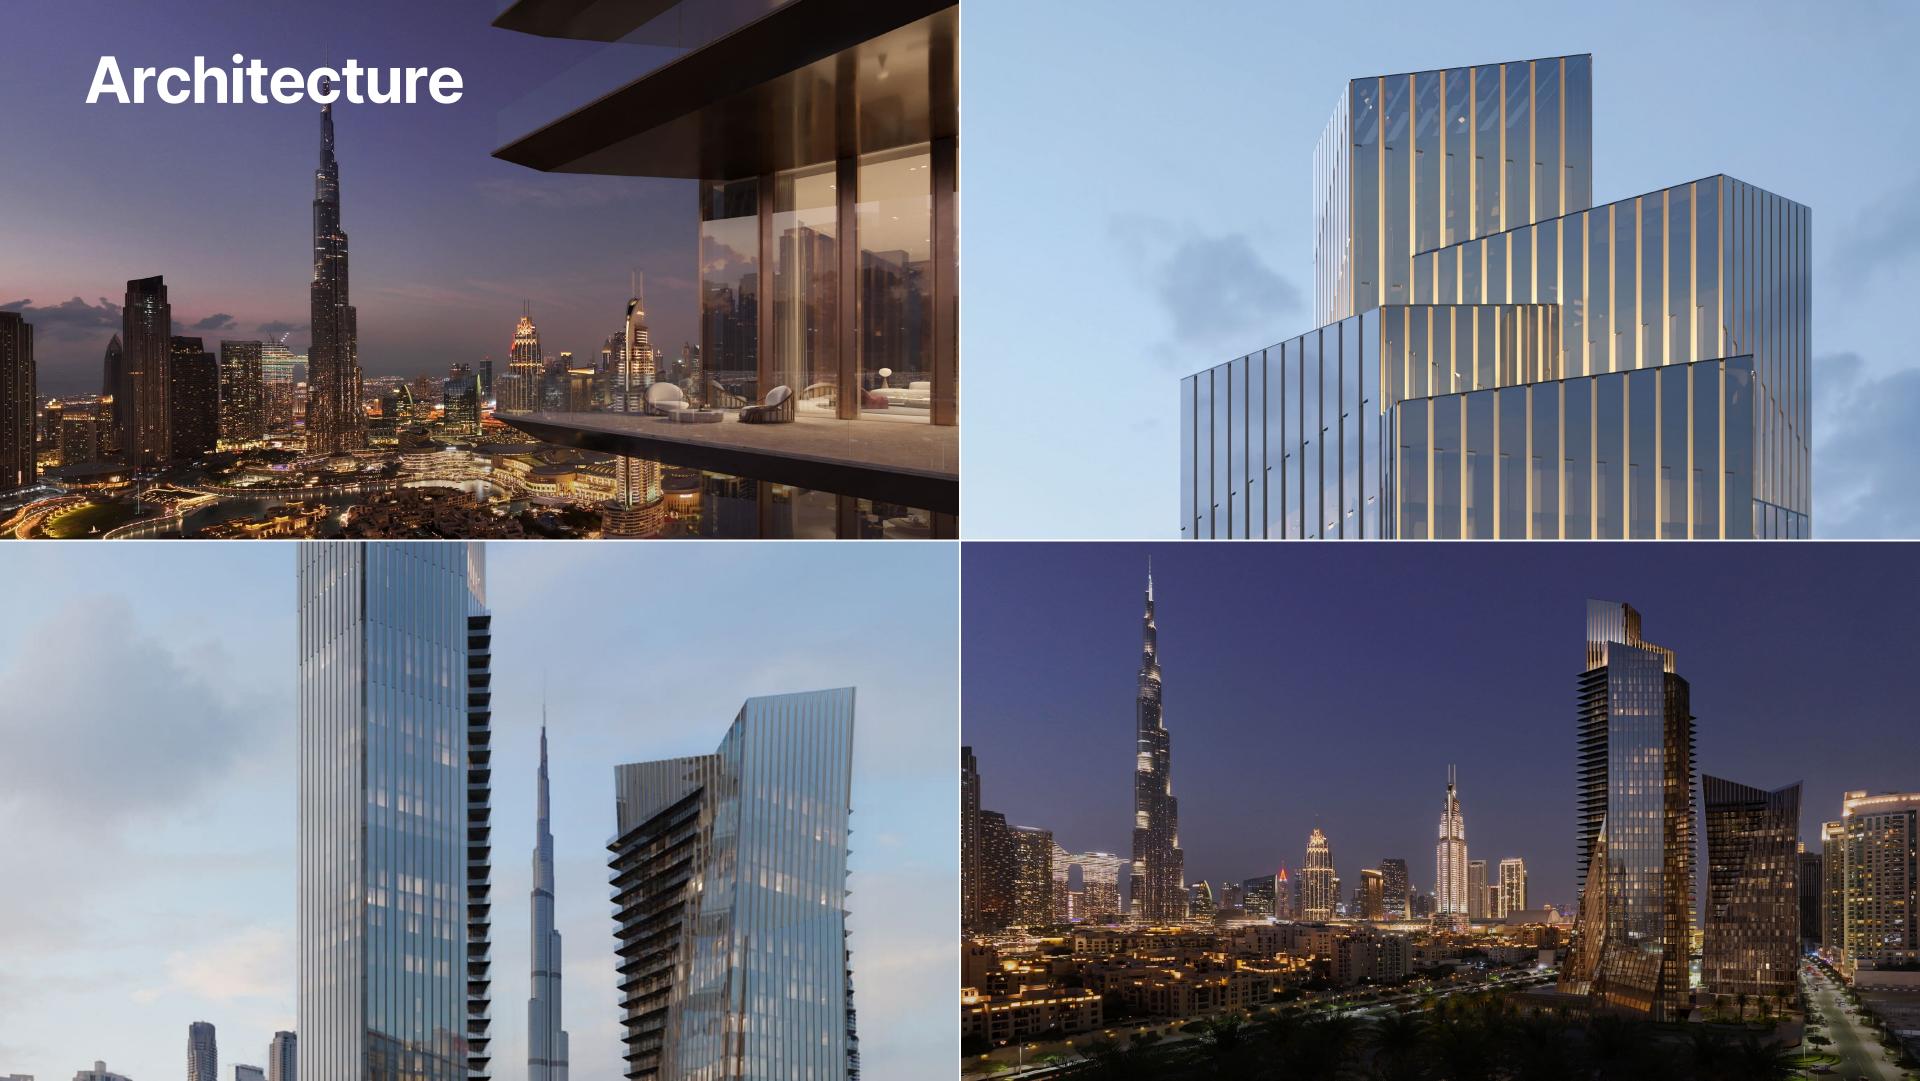

### **Project general facts**

Baccarat Residences is a masterfully designed 2 towers located in the vibrant heart of Downtown Dubai, offering uninterrupted views of the iconic Burj Khalifa. This project brings the world-renowned elegance of the Baccarat brand in a stunning showcase of craftsmanship and contemporary luxury. Each home is bathed in natural light and framed by thoughtfully composed architecture and interiors, blending timeless design with modern flair.

#### **Location description and benefits**

As the name suggests, Downtown Dubai is the centre of Dubai, constantly evolving at a fast pace. Home to many landmarks and world-famous attractions, including Burj Khalifa, the Dubai Mall and Dancing Fountains, the area is a hub of activities. The prime location keeps Downtown busy throughout the year. Constantly attracting tourists, there're always some new things to do in Downtown Dubai.