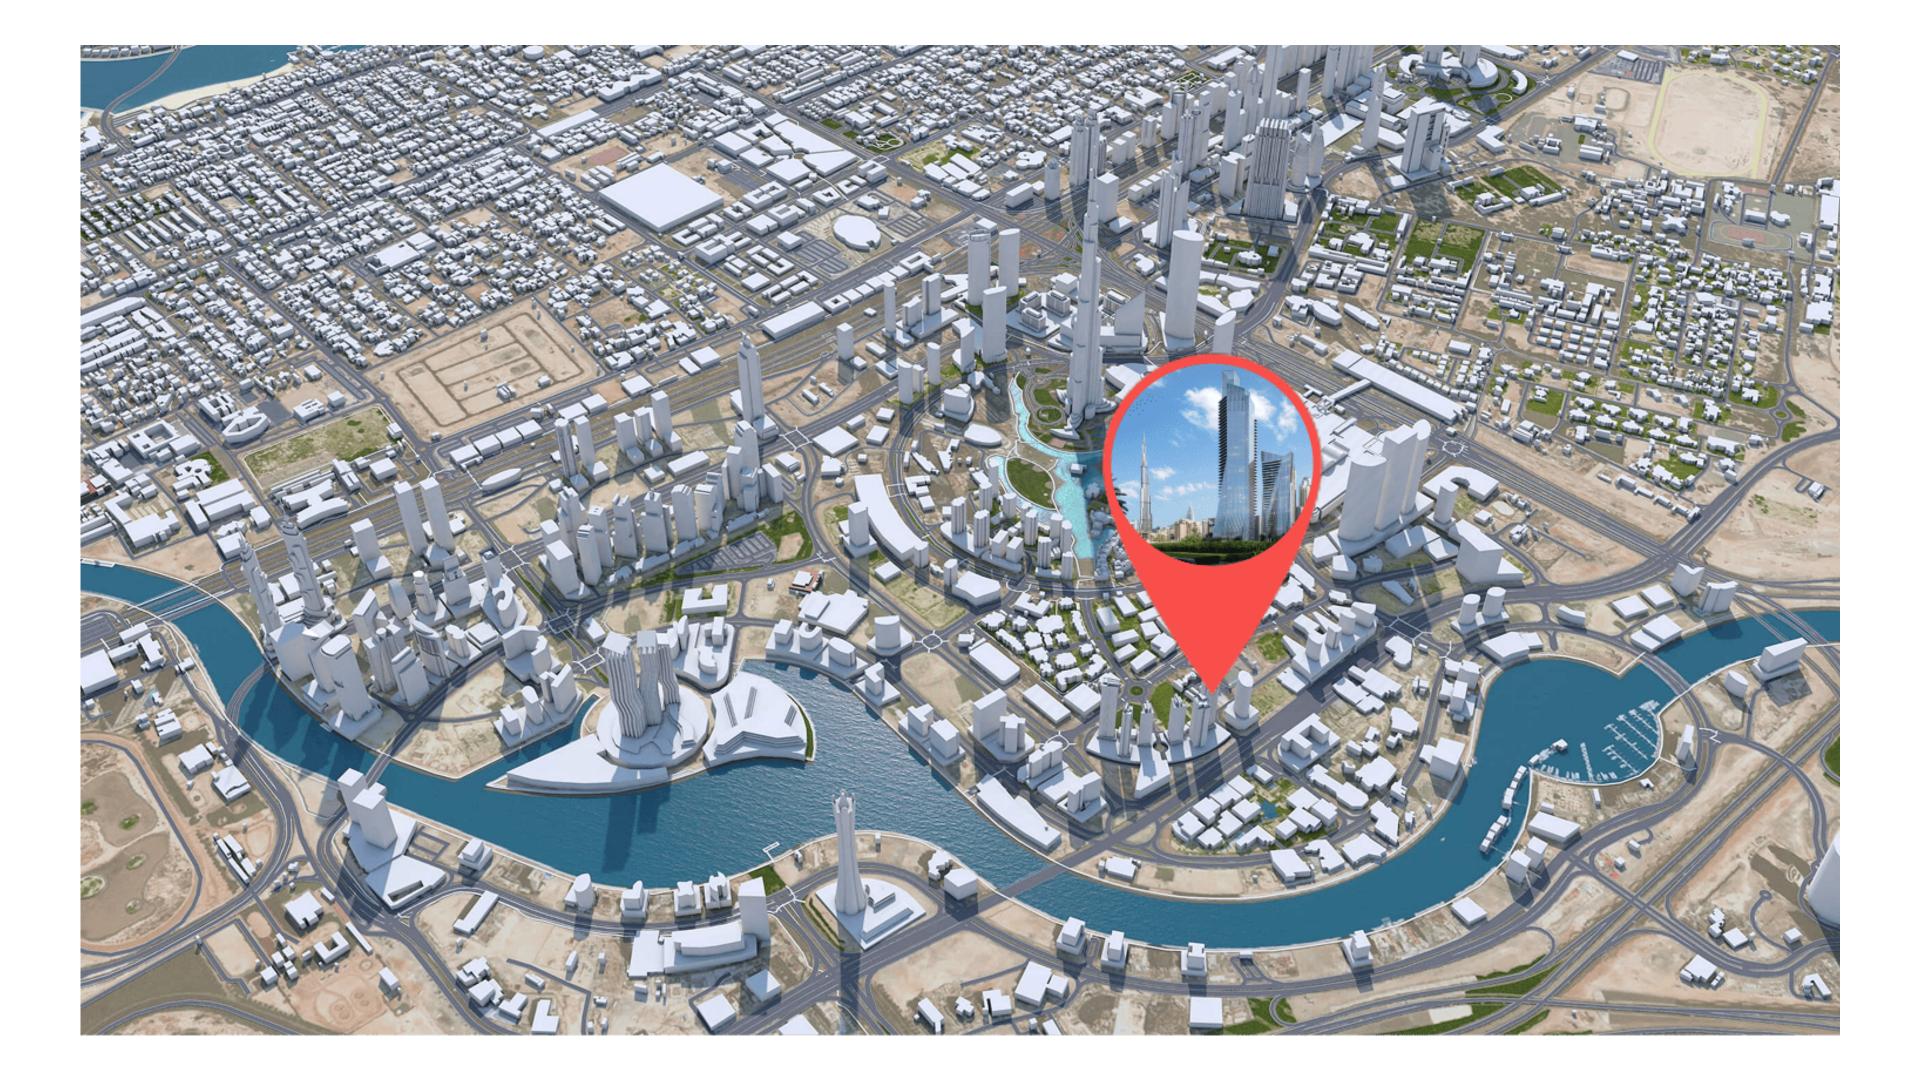

### **Project general facts**

Baccarat Residences is a masterfully designed 2 towers located in the vibrant heart of Downtown Dubai, offering uninterrupted views of the iconic Burj Khalifa. This project brings the world-renowned elegance of the Baccarat brand in a stunning showcase of craftsmanship and contemporary luxury. Each home is bathed in natural light and framed by thoughtfully composed architecture and interiors, blending timeless design with modern flair.

#### **Location description and benefits**

As the name suggests, Downtown Dubai is the centre of Dubai, constantly evolving at a fast pace. Home to many landmarks and world-famous attractions, including Burj Khalifa, the Dubai Mall and Dancing Fountains, the area is a hub of activities. The prime location keeps Downtown busy throughout the year. Constantly attracting tourists, there're always some new things to do in Downtown Dubai.