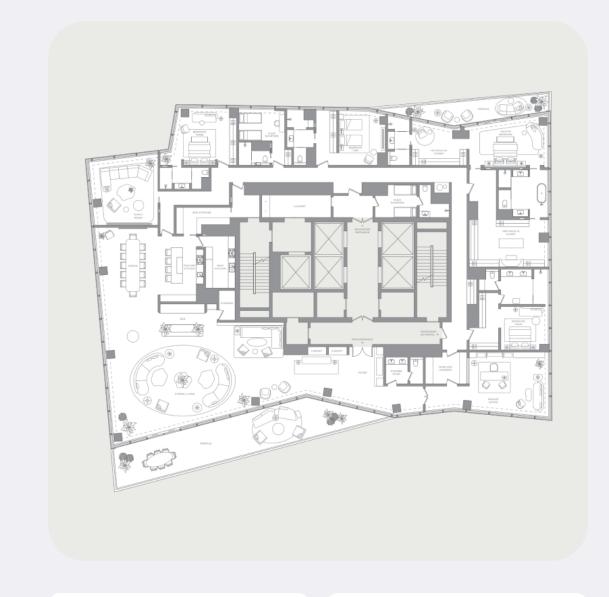

### **Project general facts**

Baccarat Residences is a masterfully designed 2 towers located in the vibrant heart of Downtown Dubai, offering uninterrupted views of the iconic Burj Khalifa. This project brings the world-renowned elegance of the Baccarat brand in a stunning showcase of craftsmanship and contemporary luxury. Each home is bathed in natural light and framed by thoughtfully composed architecture and interiors, blending timeless design with modern flair.

Here, every detail is curated to meet the expectations of those who seek excellence - from the welcoming lobby to the bespoke finishes in each room. The combination of location, design, and service makes this project a beacon of sophistication. Baccarat Residences is not just a place to live - it's where life is lived beautifully.