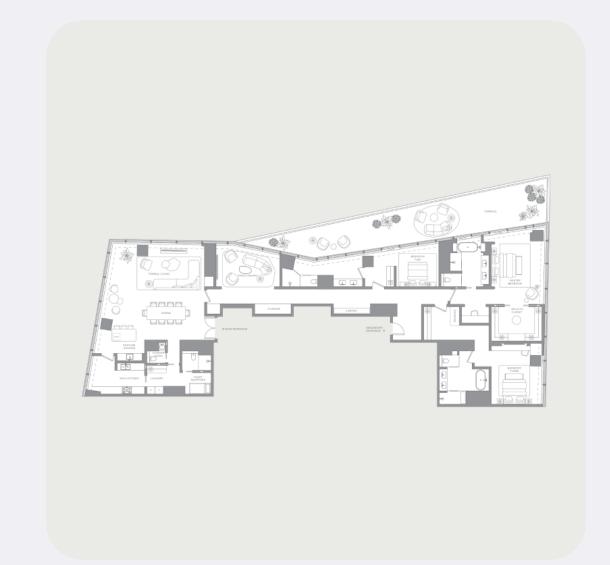

## Typical units and prices

**Apartments** 

3 bedroom

AED 21,466,042 AED 23,806,755

TO

4251 sqft / 395 m<sup>2</sup>

**FROM** 

 $4662\,sqft\,/\,433\,m^2$ 

**Apartments** 

4 bedroom

**FROM** 

AED 30,768,645

 $4890 \, \text{sqft} \, / \, 454 \, \text{m}^2$ 

TO

AED 31,327,928

 $5000 \, \text{sqft} / 465 \, \text{m}^2$ 

**Penthouse** 

4 bedroom

**FROM** 

AED 65,699,876

 $9845 \, sqft / 915 \, m^2$ 

TO

AED 67,434,875

10046 sqft / 933 m<sup>2</sup>