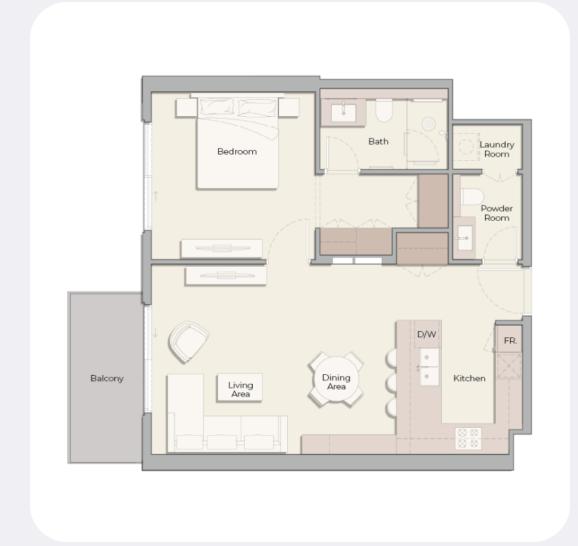

## Typical units and prices

Study
Recom
Laundry
recom
Prop
Ritchen
Dining
Area

Dining
Area

Outdoor
Lounge
Dining
Area

Outdoor
Lounge
Dining
Area

Outdoor
Lounge
Dining
Area

**Apartments** 

3 bedroom

**Penthouse** 

3 bedroom

Duplex

4 bedroom

**FROM** 

No info

TO

No info

**FROM** 

No info

TO

No info

**FROM** 

No info

TO

No info