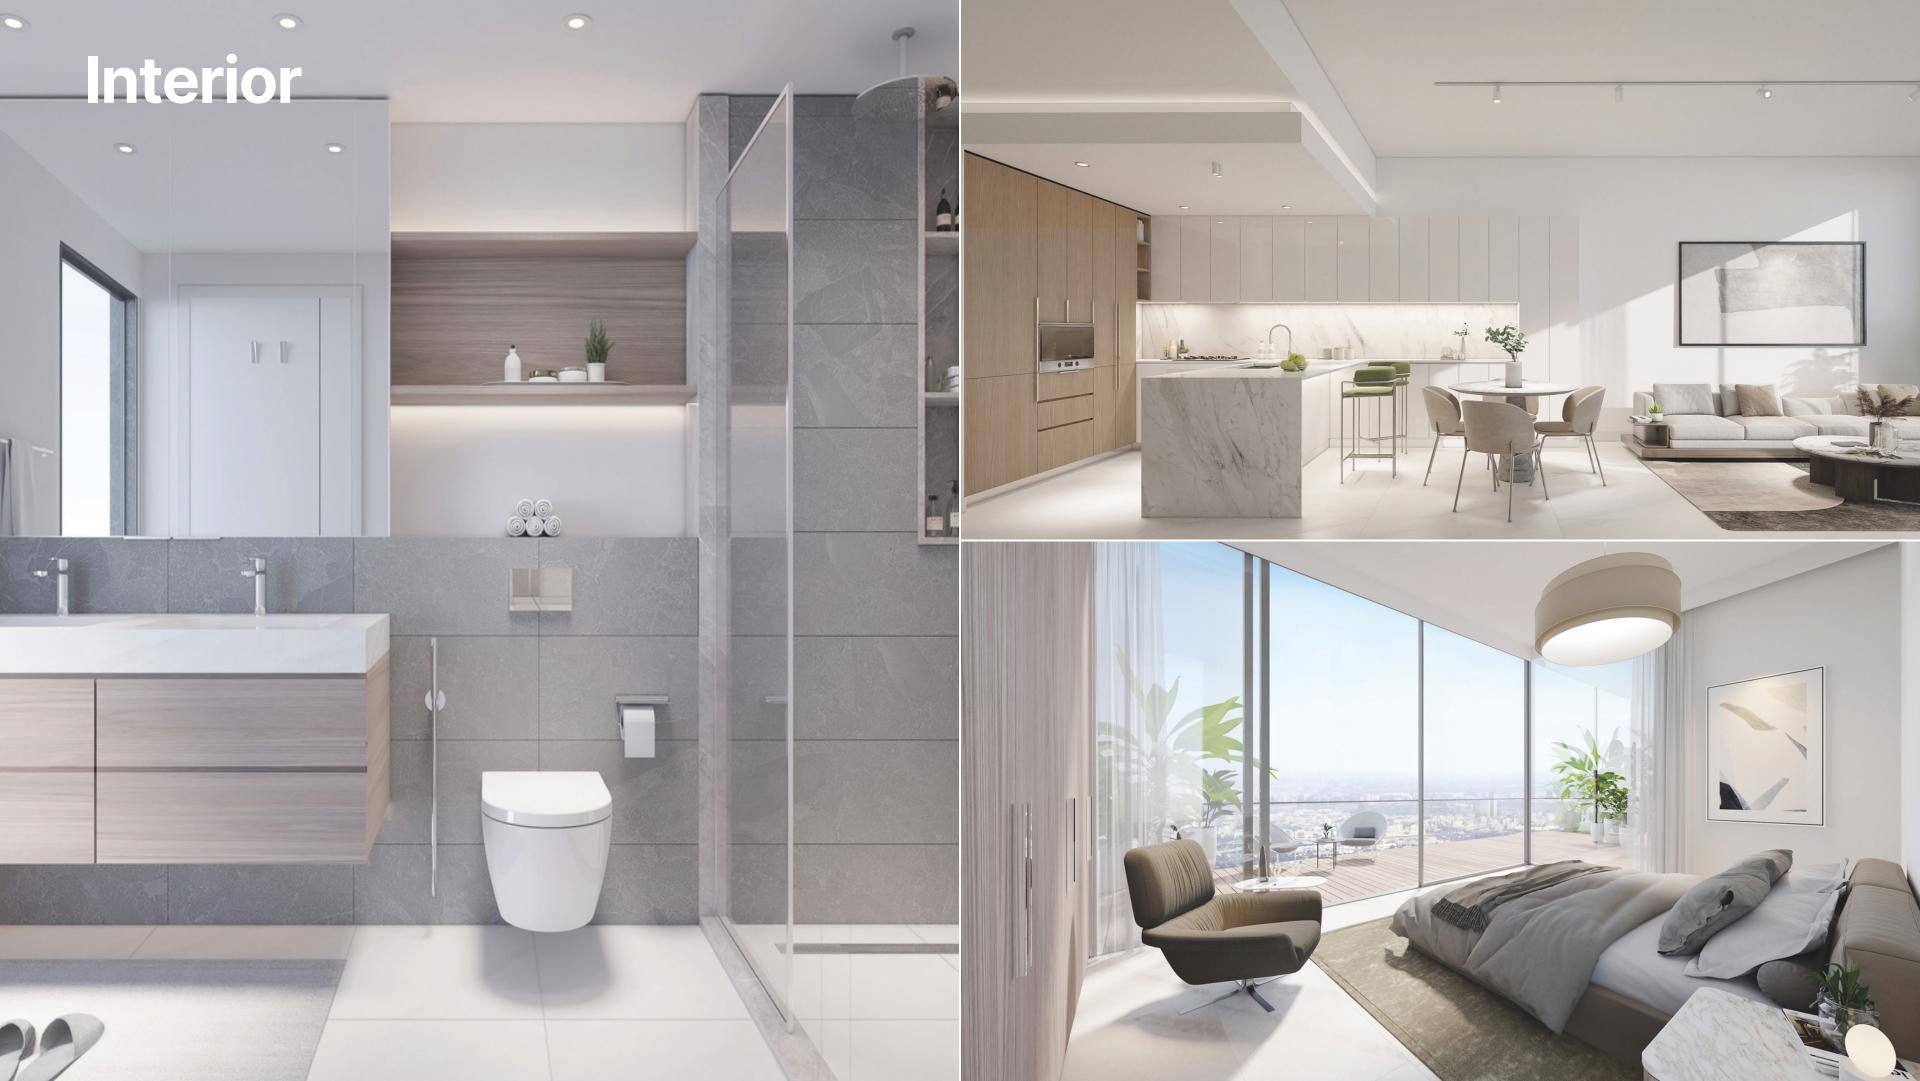

### Kitchen and appliances

Great care and attention were taken in designing the kitchen at Ellington House IV. A wellcrafted and thoughtfully designed space that combines both style and function. Its openconcept design that merges with the living room and the signature countertop made of marble adds elegance and sophistication to the kitchen. While the wood

cabinets add warmth and depth to the design.