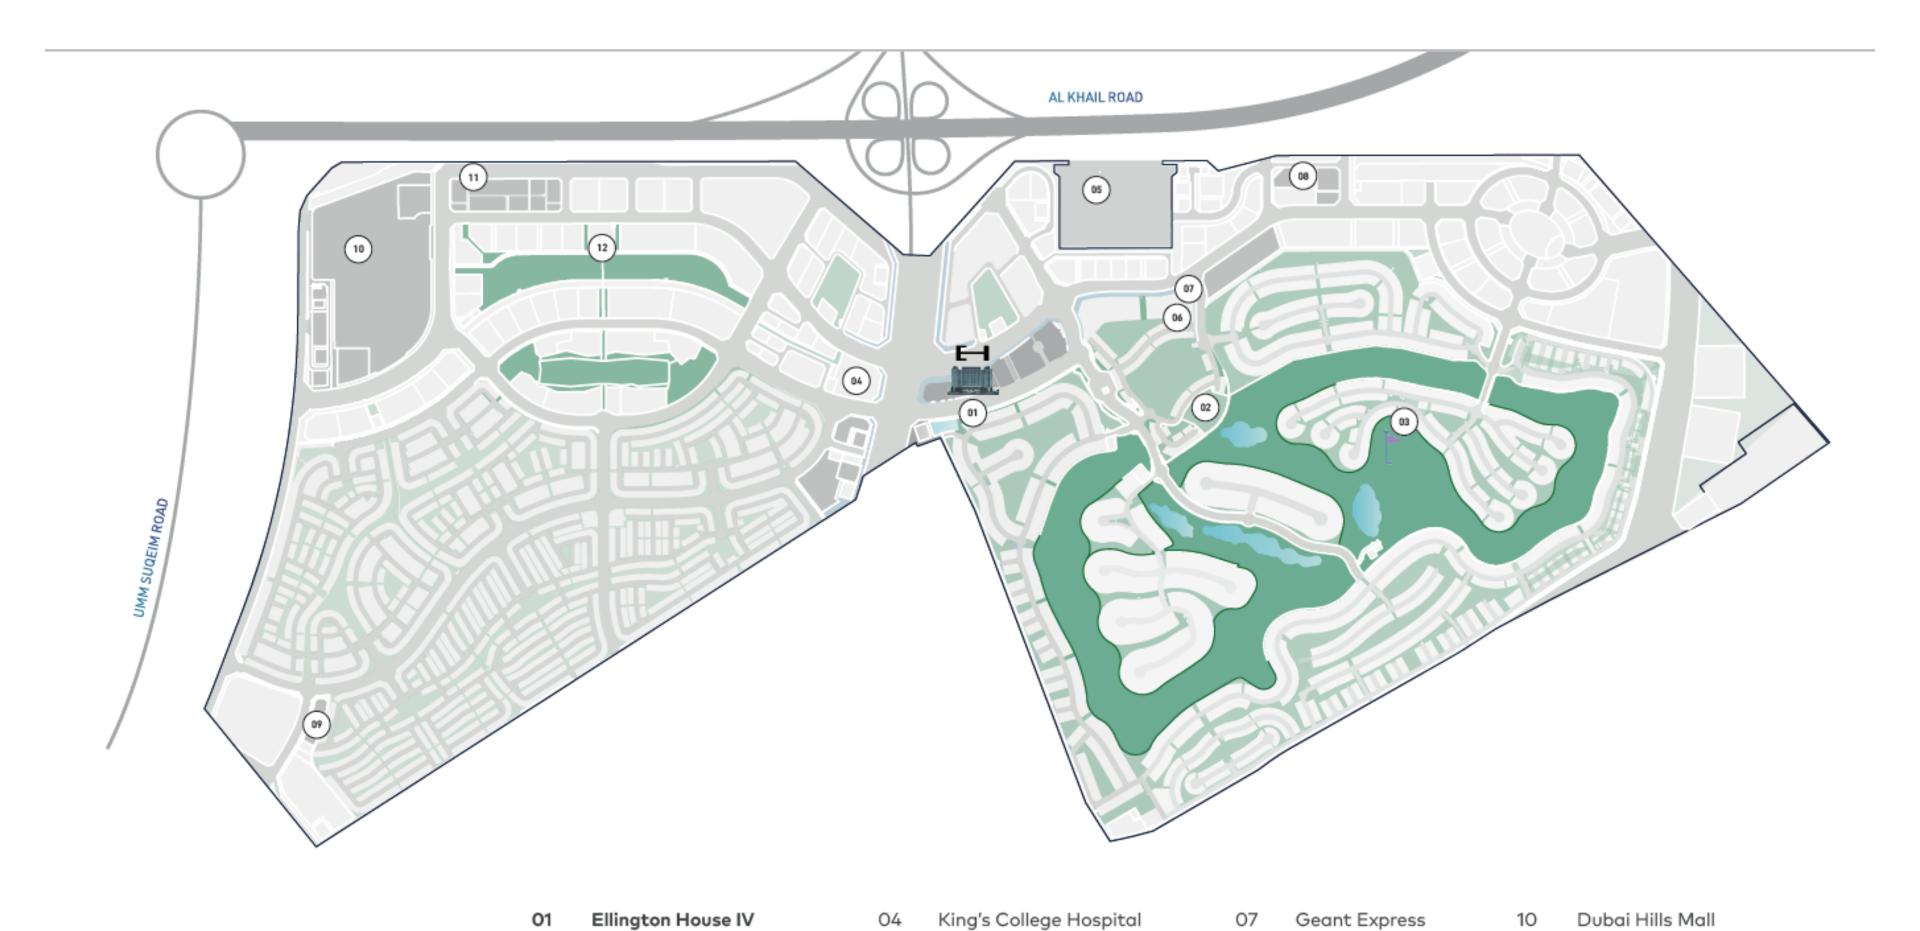

#### **Location description and benefits**

Dubai Hills Estate is a prestigious and vibrant master-planned community located in the heart of Dubai, United Arab Emirates. Developed by Emaar Properties in collaboration with Meraas Holding, it represents a harmonious blend of luxury living, natural beauty, and modern urban design. At the heart of Dubai Hills Estate is the stunning 18-hole championship golf course, designed to international standards. The golf course adds a touch of greenery and serenity to the landscape, attracting golf enthusiasts from around the world.

11

12

Dubai Hills Business Park

Dubai Hills Park

02

03

Dubai Hills Golf Club

Dubai Hills Golf Course