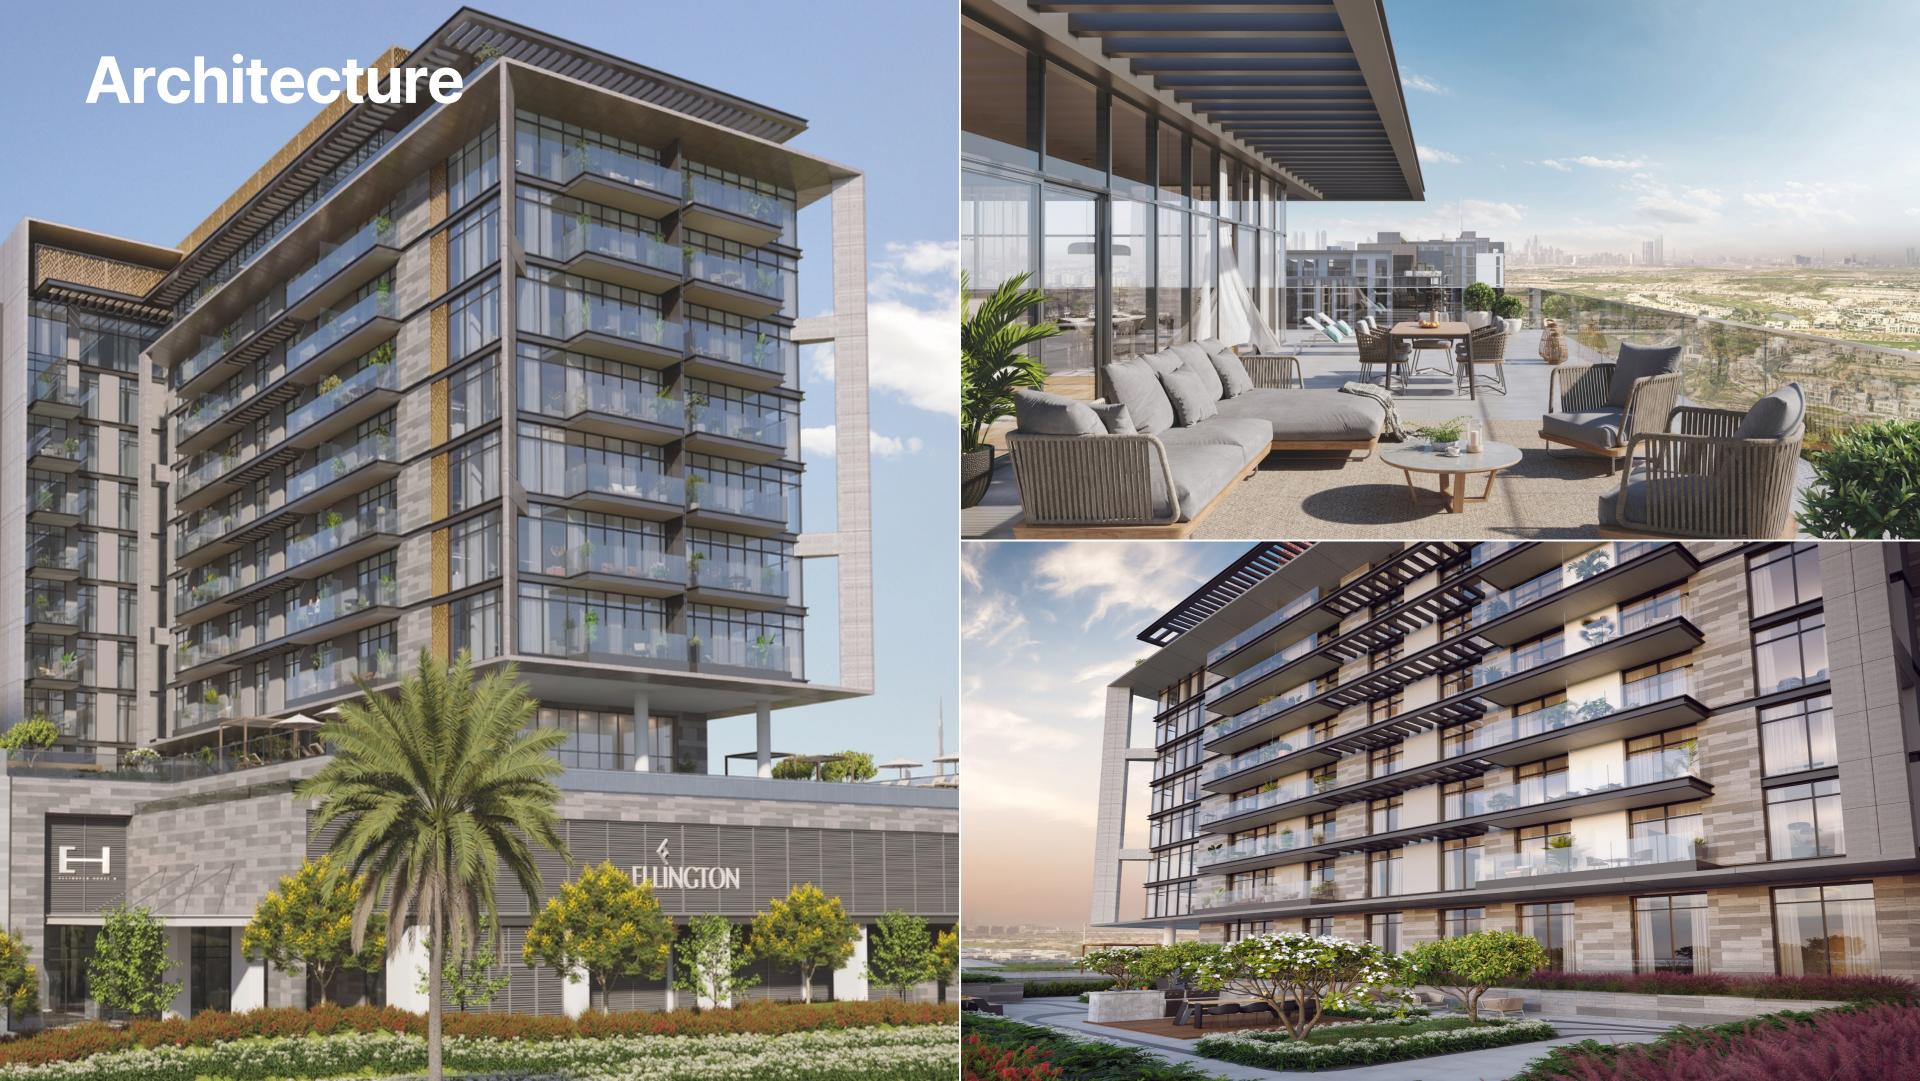

#### **Project general facts**

Ellington House IV is a modern residential building designed with a minimalist approach, drawing inspiration from classic design principles. Its exterior is characterized by a sleek and contemporary aesthetic that seamlessly blends into the natural surroundings. The design is marked by a cohesive quality that is reflected in its distinct character

#### Finishing and materials

The design is marked by a cohesive quality that is reflected in its distinct character.