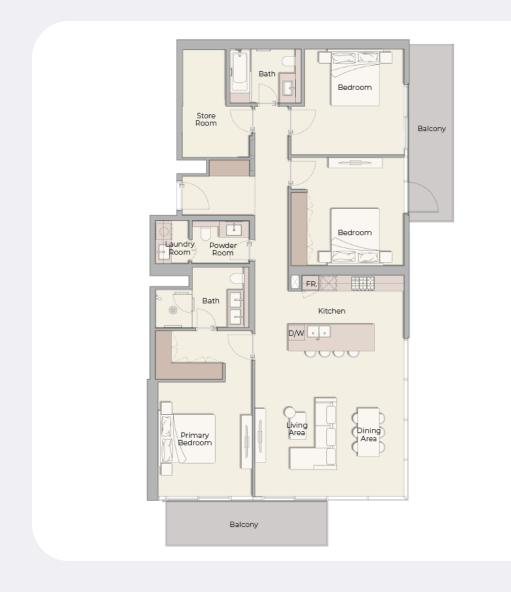

ation

11

12

Dubai Hills Business Park

Dubai Hills Park

02

03

Dubai Hills Golf Club

Dubai Hills Golf Course

## **Facilities**



**Swimming pool**Visualisation from developer



Club lounge&Games area
Visualisation from developer



**Fitness studio**Visualisation from developer



Kids play area
Visualisation from developer



**Communal workspaces** 

Visualisation from developer

## Payment plan

## Payment plan

20% payment On booking
50% payment During construction
30% payment Upon Handover

**Condition for the unit resale** 

44%

## Typical units and prices







**Apartments** 

**Studio** 

**Apartments** 

1 bedroom

2 bedroom

**FROM** 

No info

TO

No info

**FROM** 

No info

TO

No info

**FROM** 

No info

**Apartments** 

TO

No info

## Typical units and prices



Study
Recom
Laundry
recom
Prop
Ritchen
Dining
Area

Dining
Area

Outdoor
Lounge
Dining
Area

Outdoor
Lounge
Dining
Area

Outdoor
Lounge
Dining
Area



**Apartments** 

3 bedroom

**Penthouse** 

3 bedroom

Duplex

4 bedroom

**FROM** 

No info

TO

No info

**FROM** 

No info

TO

No info

**FROM** 

No info

TO

No info

# Do you have any questions? Contact me.



## **Rustam Kakharov**

Phone 971585869577

Email rustam@allegiance.ae

Instagram rus\_kakharov