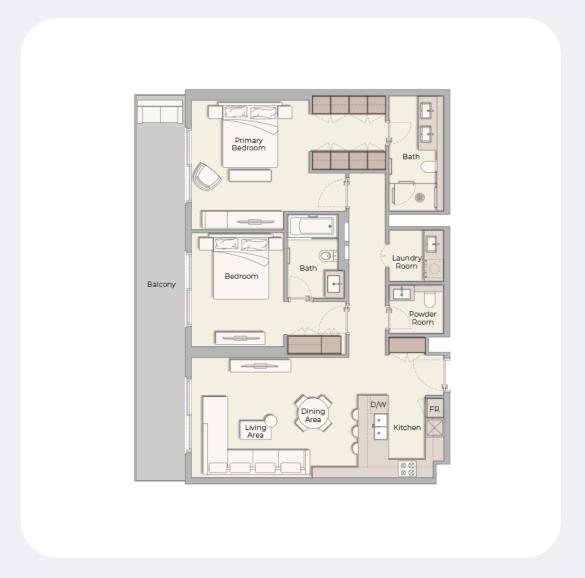

## Typical units and prices

Study
Recom
Laundry
recom
Prop
Ritchen
Dining
Area

Dining
Area

Outdoor
Lounge
Dining
Area

Outdoor
Lounge
Dining
Area

Outdoor
Lounge
Dining
Area

**Apartments** 

3 bedroom