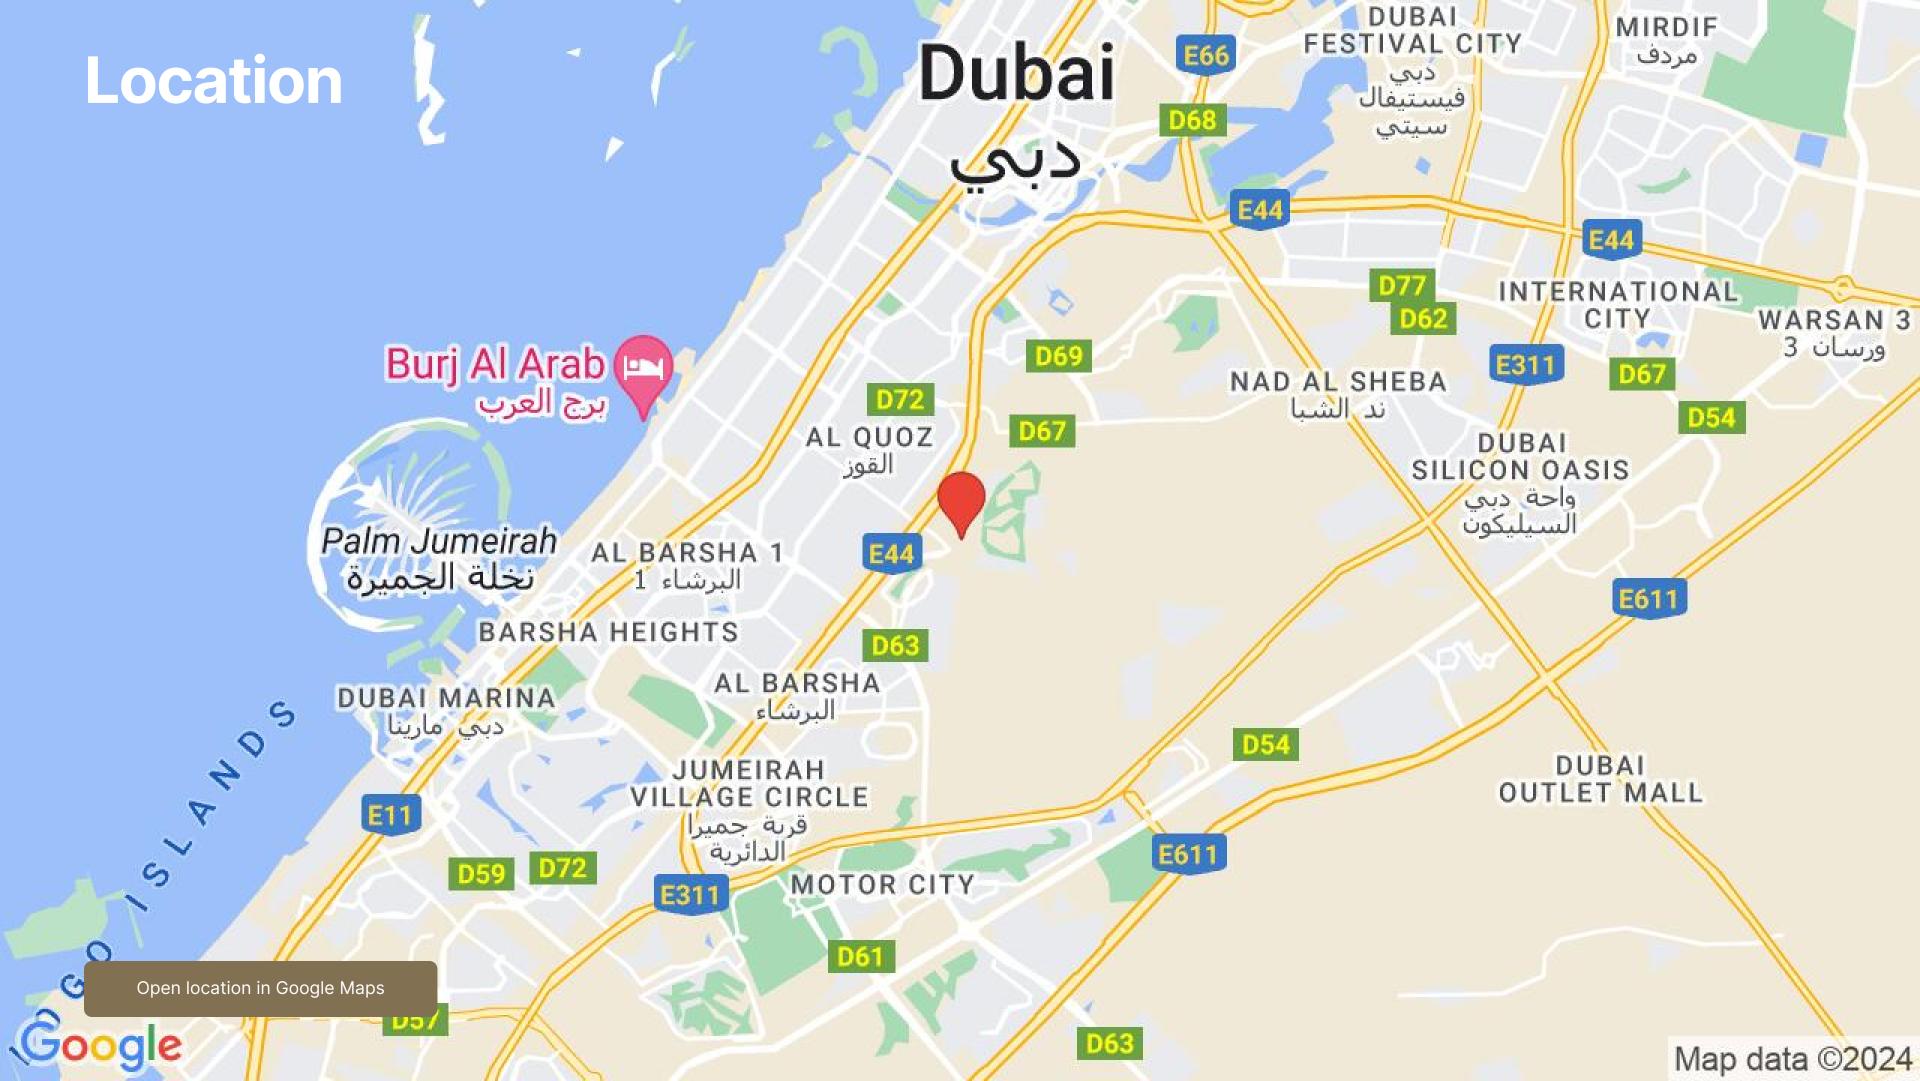

#### **Location description and benefits**

Dubai Hills Estate is a prestigious and vibrant master-planned community located in the heart of Dubai, United Arab Emirates. Developed by Emaar Properties in collaboration with Meraas Holding, it represents a harmonious blend of luxury living, natural beauty, and modern urban design. At the heart of Dubai Hills Estate is the stunning 18-hole championship golf course, designed to international standards. The golf course adds a touch of greenery and serenity to the landscape, attracting golf enthusiasts from around the world.

The development is strategically located with easy access to key areas of Dubai, including Downtown Dubai, Dubai Marina, and Dubai International Airport. It offers a range of educational institutions, healthcare facilities, and recreational amenities, ensuring that residents have everything they need right at their doorstep.