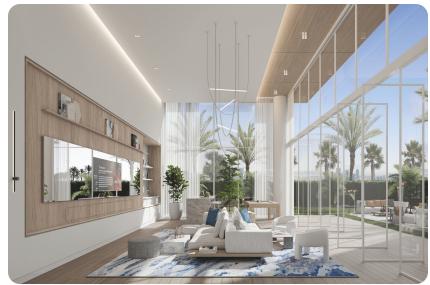

#### **Project general facts**

Ellington House IV is a modern residential building designed with a minimalist approach, drawing inspiration from classic design principles. Its exterior is characterized by a sleek and contemporary aesthetic that seamlessly blends into the natural surroundings. The design is marked by a cohesive quality that is reflected in its distinct character

#### Finishing and materials

The design is marked by a cohesive quality that is reflected in its distinct character.