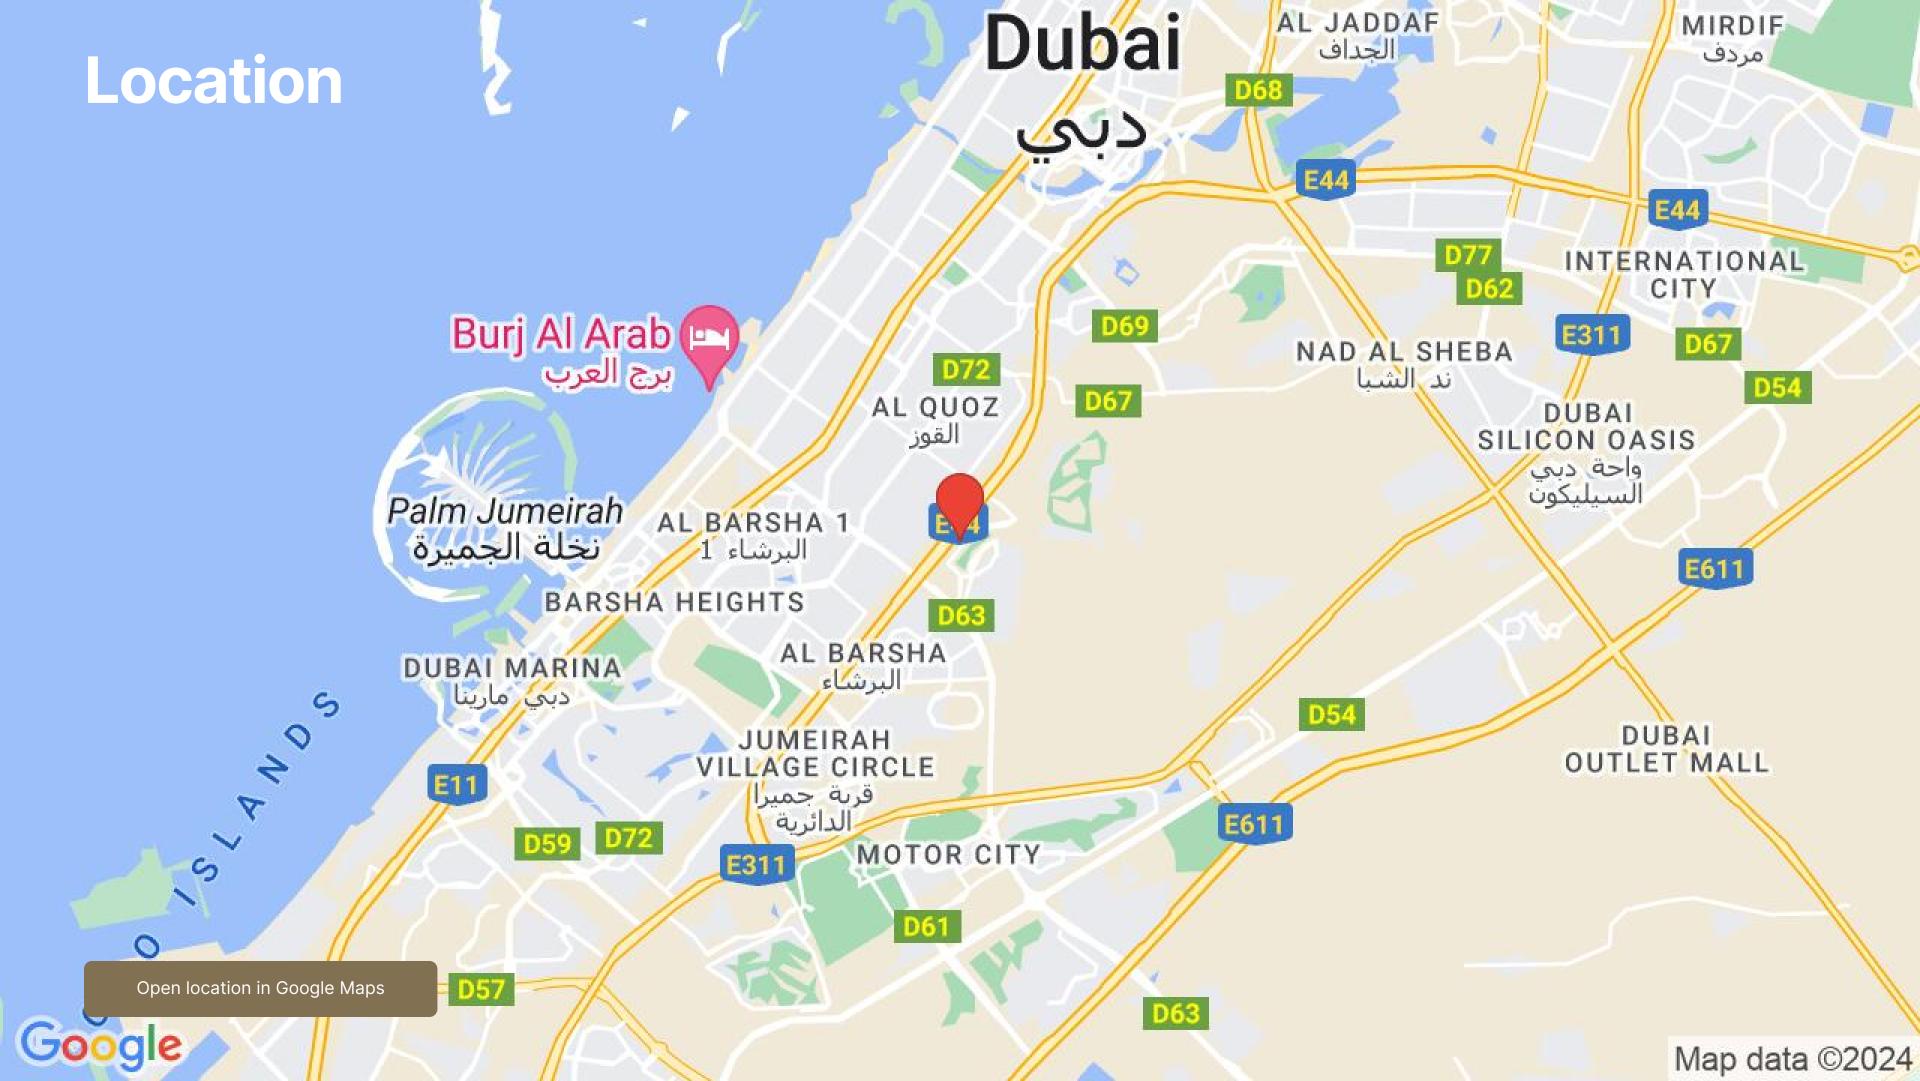

#### **Location description and benefits**

Dubai Hills Estate is a prestigious and vibrant master-planned community located in the heart of Dubai, United Arab Emirates. Developed by Emaar Properties in collaboration with Meraas Holding, it represents a harmonious blend of luxury living, natural beauty, and modern urban design. At the heart of Dubai Hills Estate is the stunning 18-hole championship golf course, designed to international standards. The golf course adds a touch of greenery and

serenity to the landscape, attracting golf enthusiasts from around the world.

Dubai Hills Estate is not just a residential development; it's a comprehensive lifestyle destination. The Dubai Hills Mall, a world-class shopping and entertainment center, offers an array of retail, dining, and entertainment options. Residents and visitors can also enjoy the Central Park, a vast expanse of greenery and relaxation.

One of the remarkable features of Dubai Hills Estate is its emphasis on sustainability and eco-friendly design. The community incorporates modern infrastructure, smart technologies, and sustainable practices to create an environmentally responsible living environment.

The development is strategically located with easy access to key areas of Dubai, including Downtown Dubai, Dubai Marina, and Dubai International Airport. It offers a range of educational institutions, healthcare facilities, and recreational amenities, ensuring that residents have everything they need right at their doorstep.