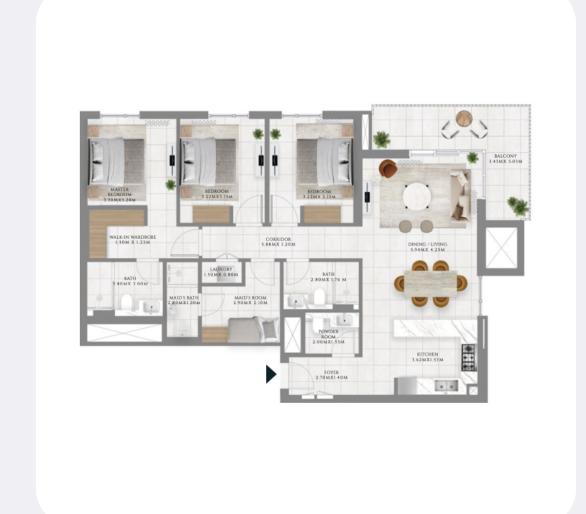

## Typical units and prices

BEDROOM 3.82M X 3.20M LIVING 3.95MX3.35M CORRIDOR 1.50 m x 1.40 m KITCHEN/ DINING 3.38 M X 2.68 M

**Apartments** 

3 bedroom

**Apartments** 

1 bedroom

2 bedroom

AED 4,200,000