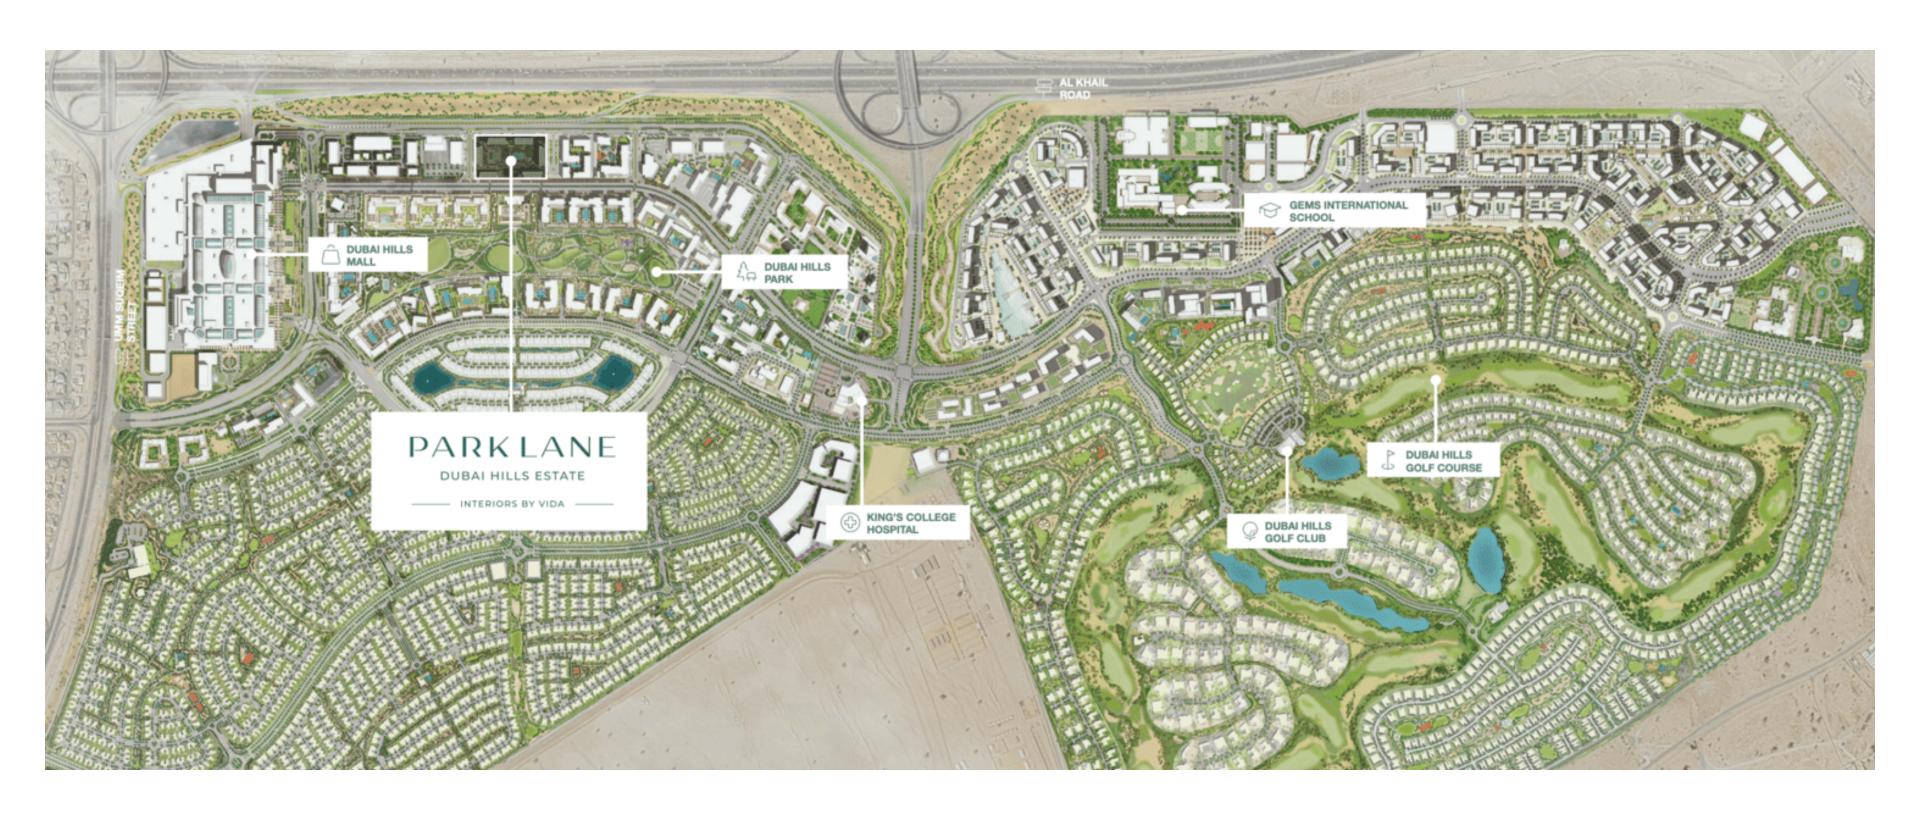

#### **Location description and benefits**

Dubai Hills Estate is a prestigious and vibrant master-planned community located in the heart of Dubai, United Arab Emirates. Developed by Emaar Properties in collaboration with Meraas Holding, it represents a harmonious blend of luxury living, natural beauty, and modern urban design. At the heart of Dubai Hills Estate is the stunning 18-hole championship golf course, designed to international standards. The golf course adds a touch of greenery and

serenity to the landscape, attracting golf enthusiasts from around the world.

Dubai Hills Estate is not just a residential development; it's a comprehensive lifestyle destination. The Dubai Hills Mall, a world-class shopping and entertainment center, offers an array of retail, dining, and entertainment options. Residents and visitors can also enjoy the Central Park, a vast expanse of greenery and relaxation.

One of the remarkable features of Dubai Hills Estate is its emphasis on sustainability and eco-friendly design. The community incorporates modern infrastructure, smart technologies, and sustainable practices to create an environmentally responsible living environment.

The development is strategically located with easy access to key areas of Dubai, including Downtown Dubai, Dubai Marina, and Dubai International Airport. It offers a range of educational institutions, healthcare facilities, and recreational amenities, ensuring that residents have everything they need right at their doorstep.

Dubai Hills Estate is a testament to Dubai's commitment to providing residents with an exceptional living experience. Whether you're seeking luxury, natural beauty, or modern conveniences, Dubai Hills Estate has it all, making it a sought-after destination for those looking for the perfect blend of urban and natural living.