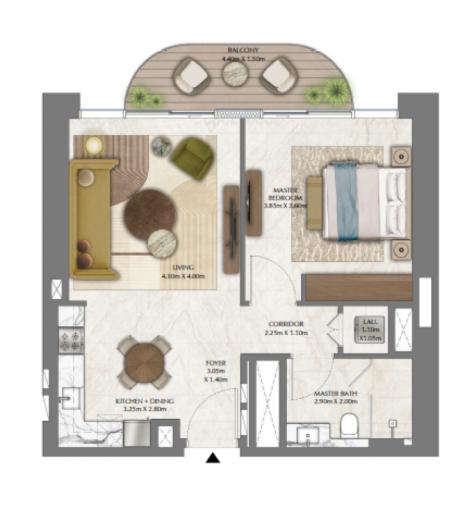

## Typical units and prices

TO

**Apartments** 

1 bedroom

**Apartments** 

2 bedroom

3 bedroom

**FROM** 

AED 2,920,000

AED 2,930,000

1445 sqft / 134 m<sup>2</sup>

**FROM** 

TO

AED 3,940,000 No info **FROM** 

No info

**Apartments** 

TO

 $1073 \, sqft / 100 \, m^2$ 

No info