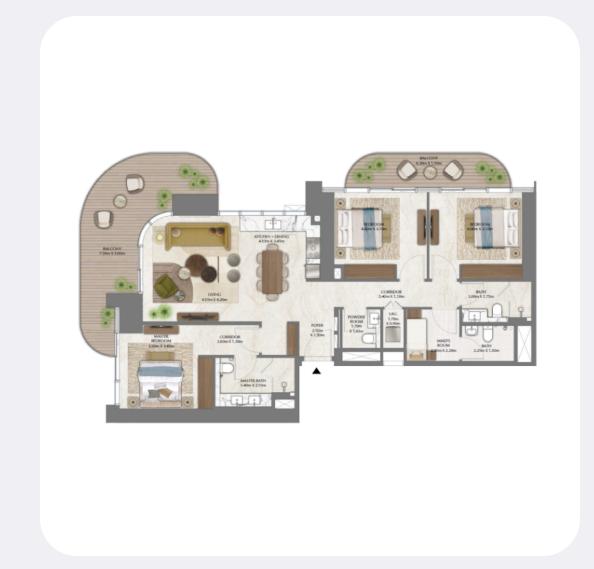

## Typical units and prices

TO

**Apartments** 

1 bedroom

**Apartments** 

2 bedroom

3 bedroom

**FROM** 

AED 2,920,000

AED 2,930,000

1445 sqft / 134 m<sup>2</sup>

**FROM** 

TO

AED 3,940,000 No info **FROM** 

No info

**Apartments** 

TO

 $1073 \, sqft / 100 \, m^2$ 

No info