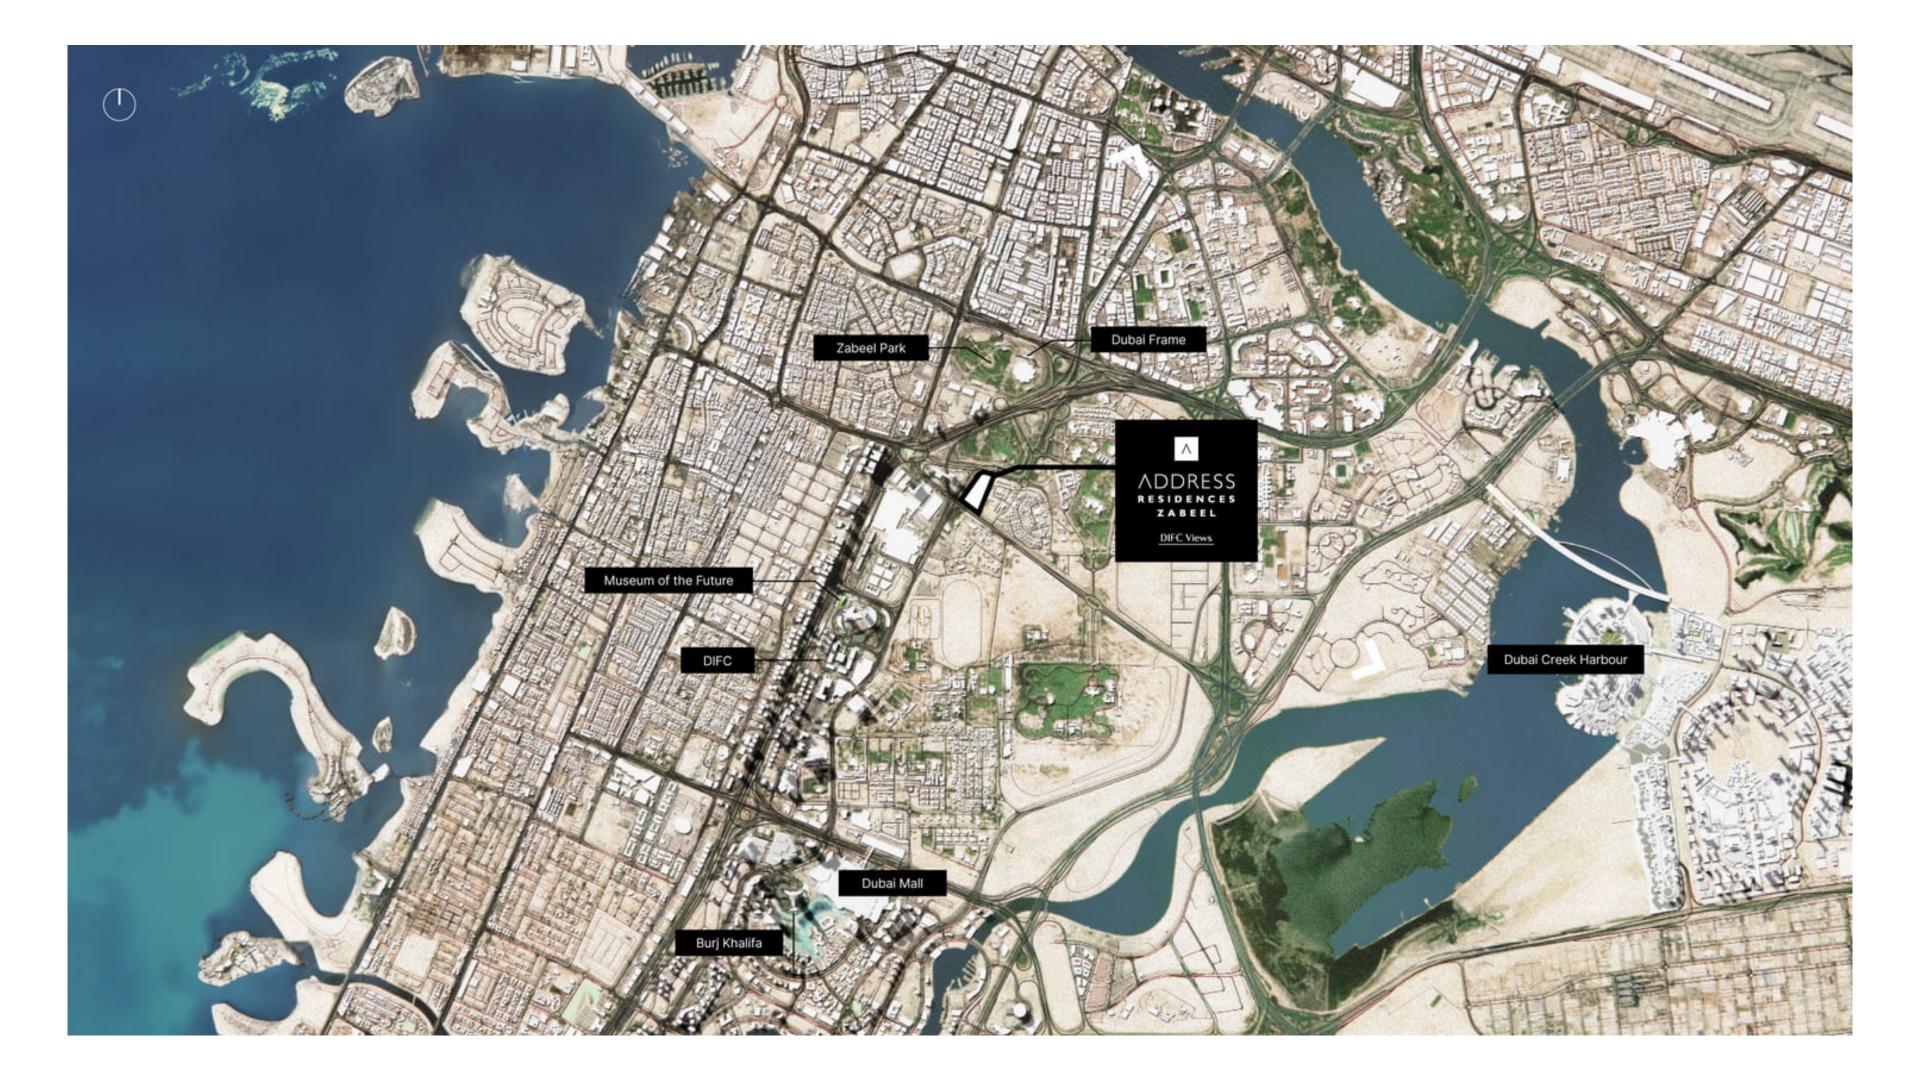

### **Location description and benefits**

Zabeel District in Dubai is a haven of tranquillity and luxury. It's a place where the city's rhythm slows down, allowing residents to savour a more relaxed lifestyle. The area is known for its lush greenery, with Zabeel Park being a central feature, offering a spacious oasis amidst the urban landscape. The Zabeel area boasts elegant villas that stand as symbols of comfort and sophistication. It's a neighbourhood that brings together the peace of

suburban living with the convenience of city life, marked by the presence of the Dubai Frame, a structure that beautifully frames the contrasting vistas of Dubai's historic and modern skylines.

The Dubai International Financial Centre (DIFC) pulsates with the energy of a global financial hub. This is where ambition and progress converge, offering a dynamic urban environment for professionals. Living in DIFC means being surrounded by towering skyscrapers, housing major global corporations and financial institutions. More than just a business district, the DIFC boasts a thriving cultural scene, with an array of art galleries, upscale restaurants, and trendy cafés. It's a place where luxury meets convenience, providing a highenergy lifestyle for those who seek the fast pace of city life and enjoy being at the centre of action.